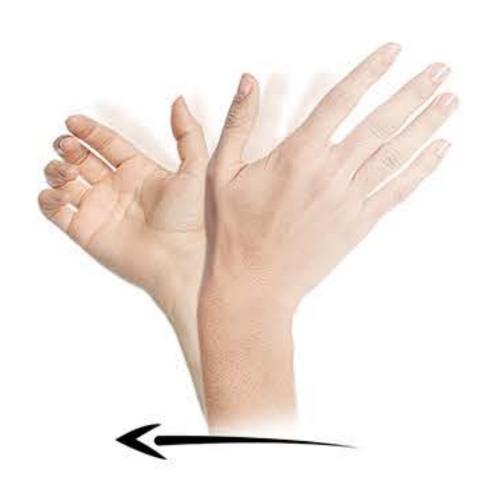

# Good morning! Time to get up!

Even Monday morning can be made pleasant. You can prepare your favorite coffee and a hot bath using FIBARO SWIPE, straight from your bed. Reach out a hand and swipe to the left to prepare favorite coffee. Move your hand to the right and the bathtub will be filled with hot water. That is the beginning of a beautiful day, don't you think?