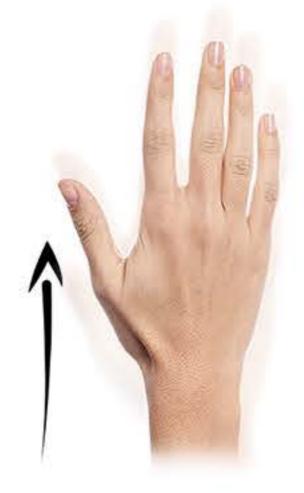

Actions speak louder than words.

It's really easy. Raise your hand and swipe it down to turn off the lights. Move your hand up for the color LED lights to turn on and light up the room. Swipe to the right if you want to turn the TV and other electronics off. What is your next move?