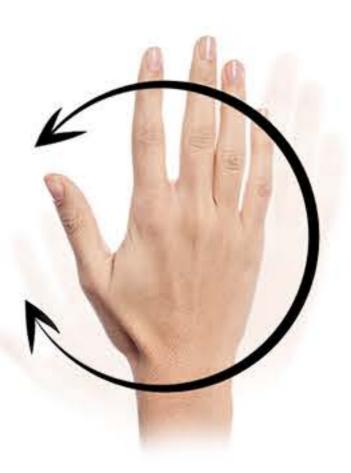

# Discover the power of gestures

With the wave of your hand you can change the color of the LED strips. You can also control the heating and air conditioning temperature settings. Other gestures are only a matter of your imagination. The intelligent SWIPE detects not only simple moves, but combinations of moves as well. The high resolution sensor interprets the most complex commands. You will be surprised by the power of your hands.