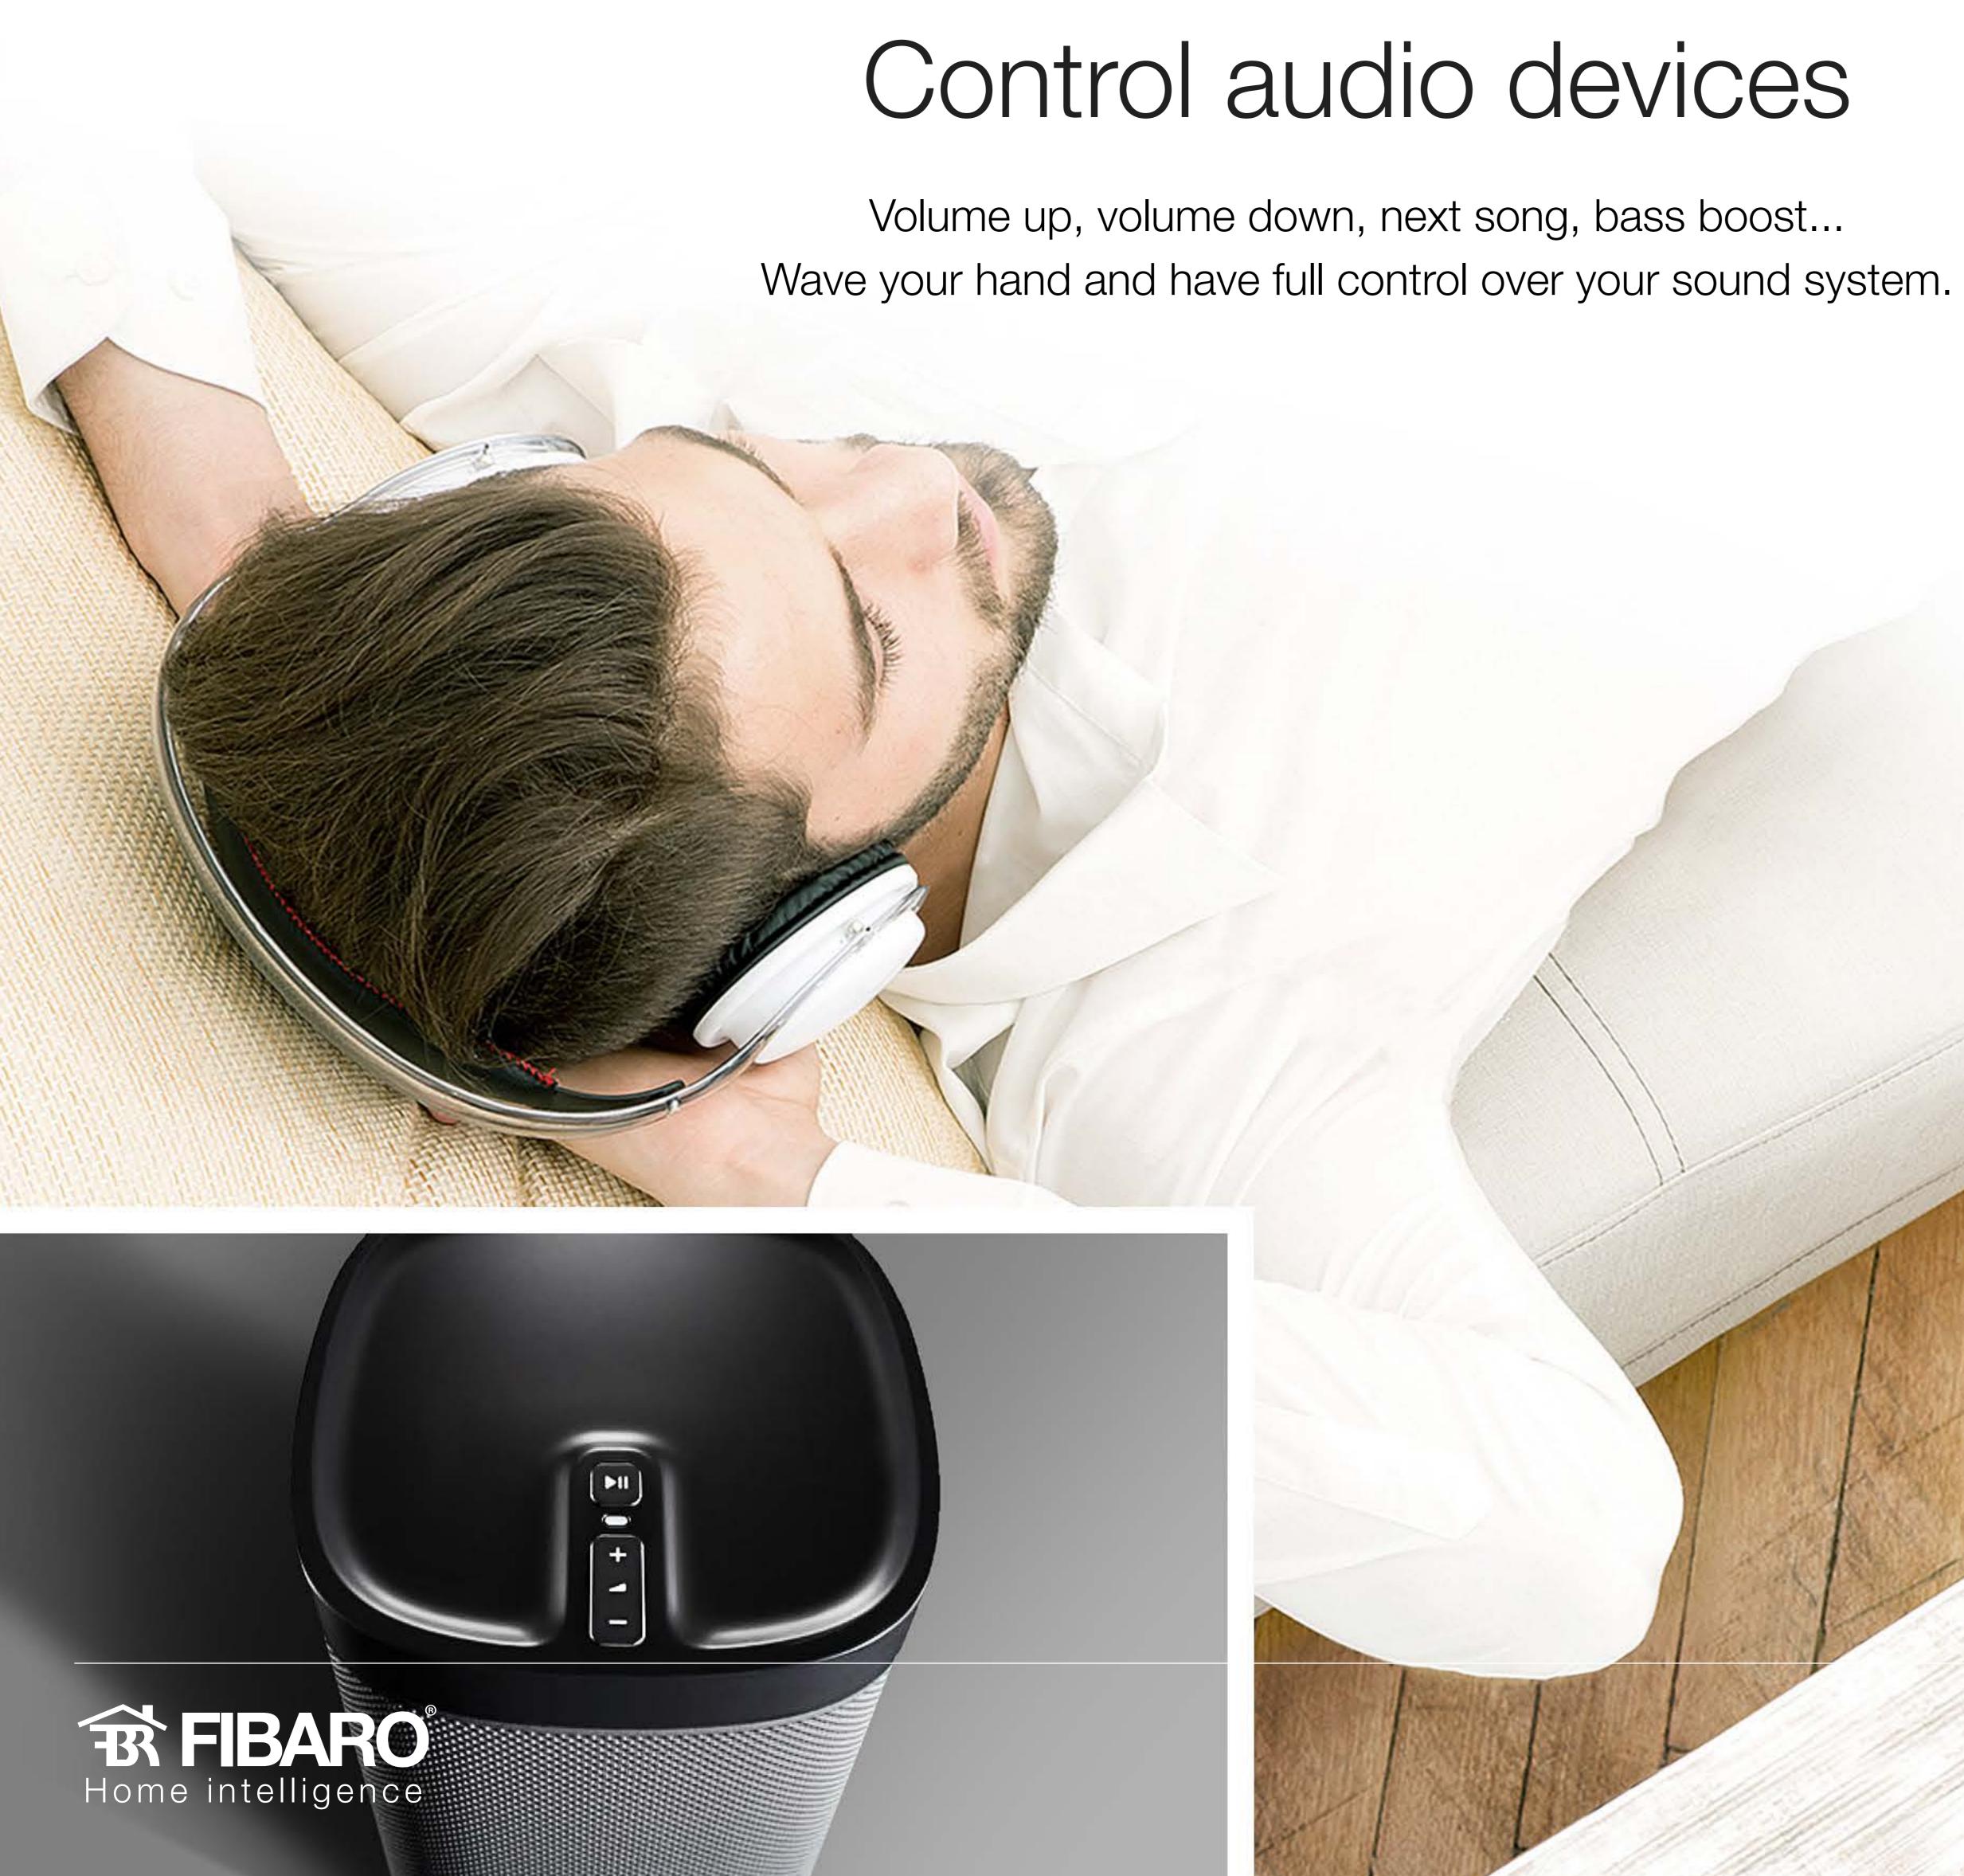

# Discover the power of gestures

With the wave of your hand you can change the color of the LED strips. You can also control the heating and air conditioning temperature settings. Other gestures are only a matter of your imagination. The intelligent SWIPE detects not only simple moves, but combinations of moves as well. The high resolution sensor interprets the most complex commands. You will be surprised by the power of your hands.