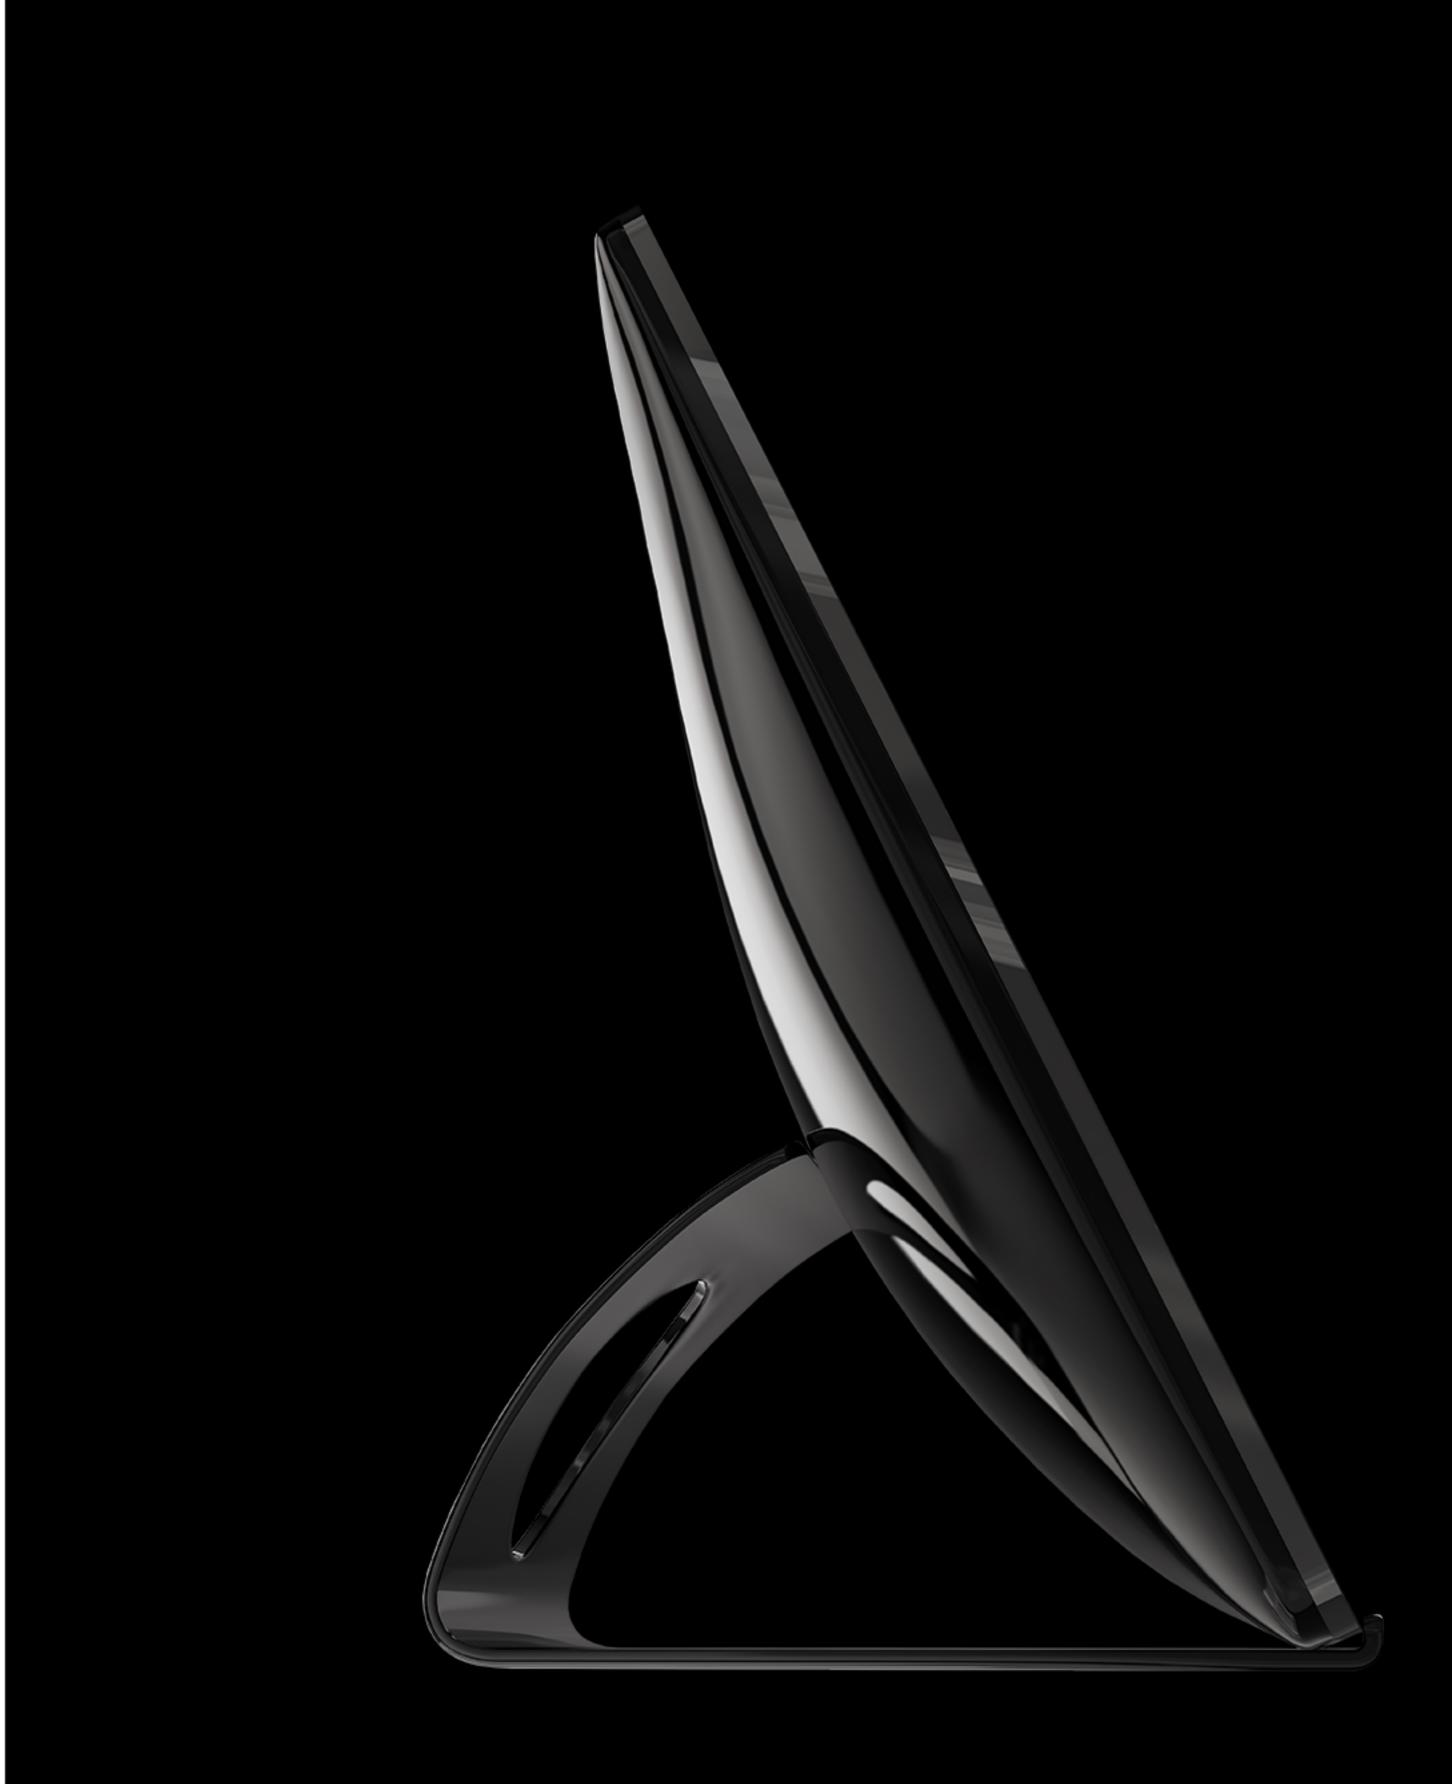

## WHITE BLACK

SWIPE can be powered by battery (4xAA) or wire (Micro USB), giving you ultimate flexibility.

# Stationary and mobile

### Rear housing

SWIPE is perfect in every detail. Even the rear housing astonishes with its shape, giving the device additional beauty.