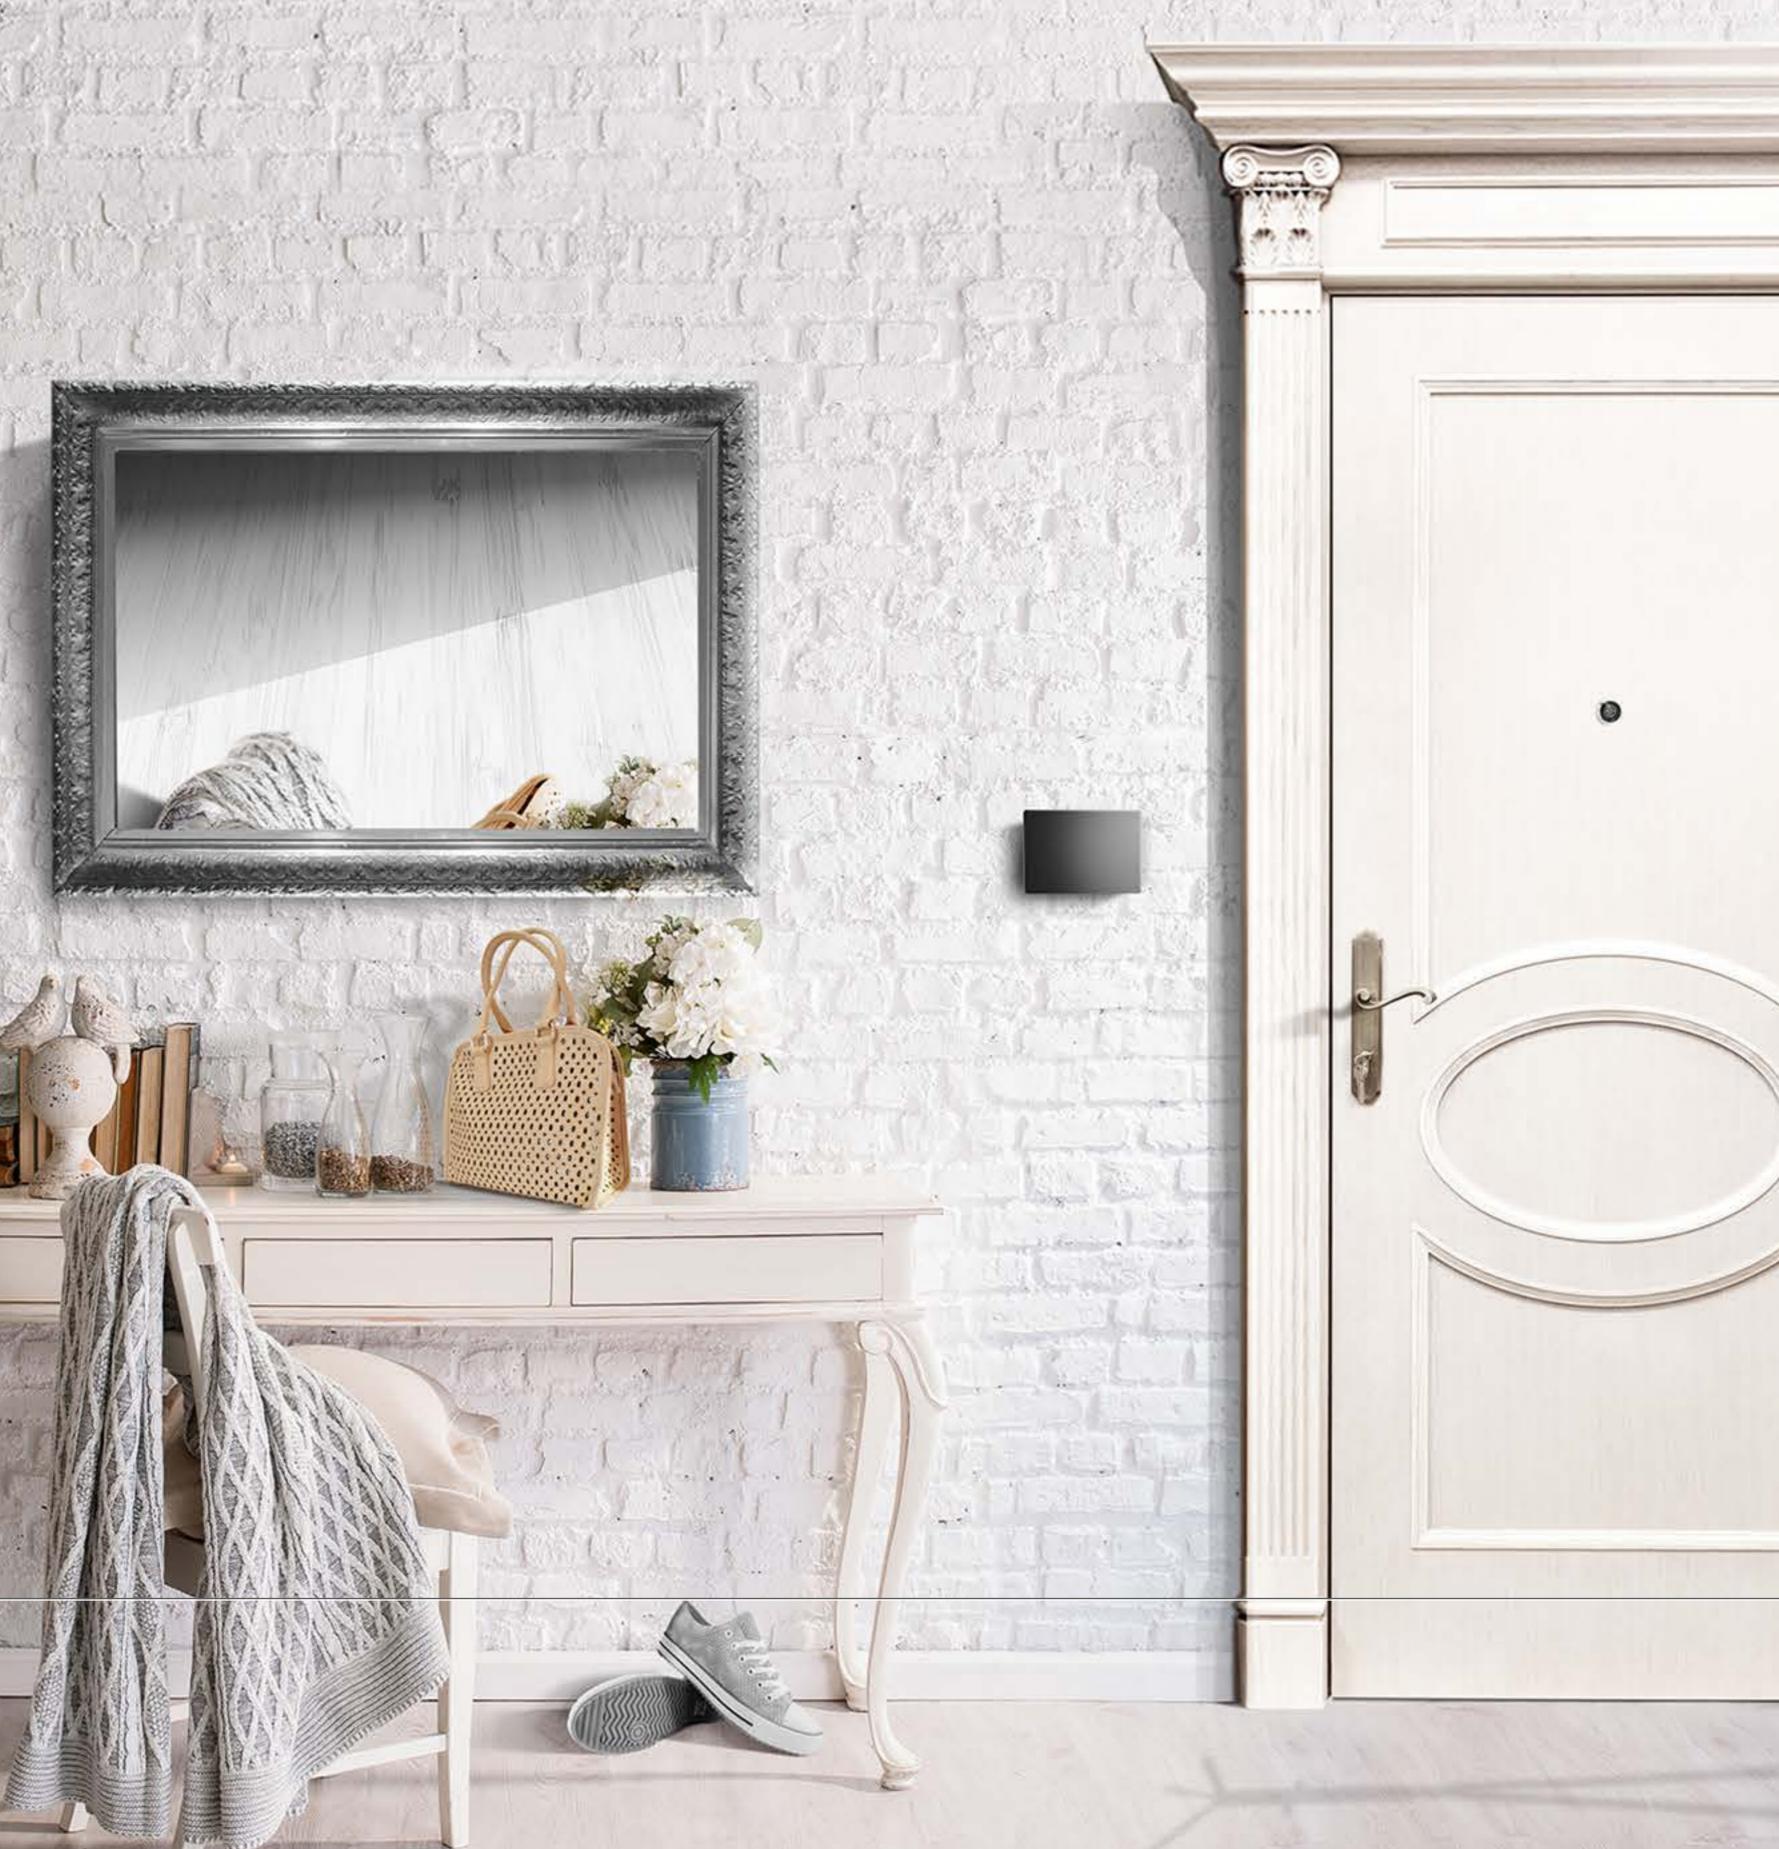

## It matches any interior

SWIPE easily adapts to the décor of any room. You can put it in the living room, kitchen, bedroom or in the office - it doesn't have to be a typical household device.

### Put in on display...

You can put it on the dresser with your favorite family photos or hang it on the wall, among other photographs. It not only looks beautiful, but also reacts to your gestures.

SWIPE doesn't have to be used as a decoration. You can hide the device under a kitchen counter, coffee table or desk. SWIPE is magical, so it reacts even through those surfaces! Swipe your hand over it that's enough to turn on lights or radio.

### ... or hide it!