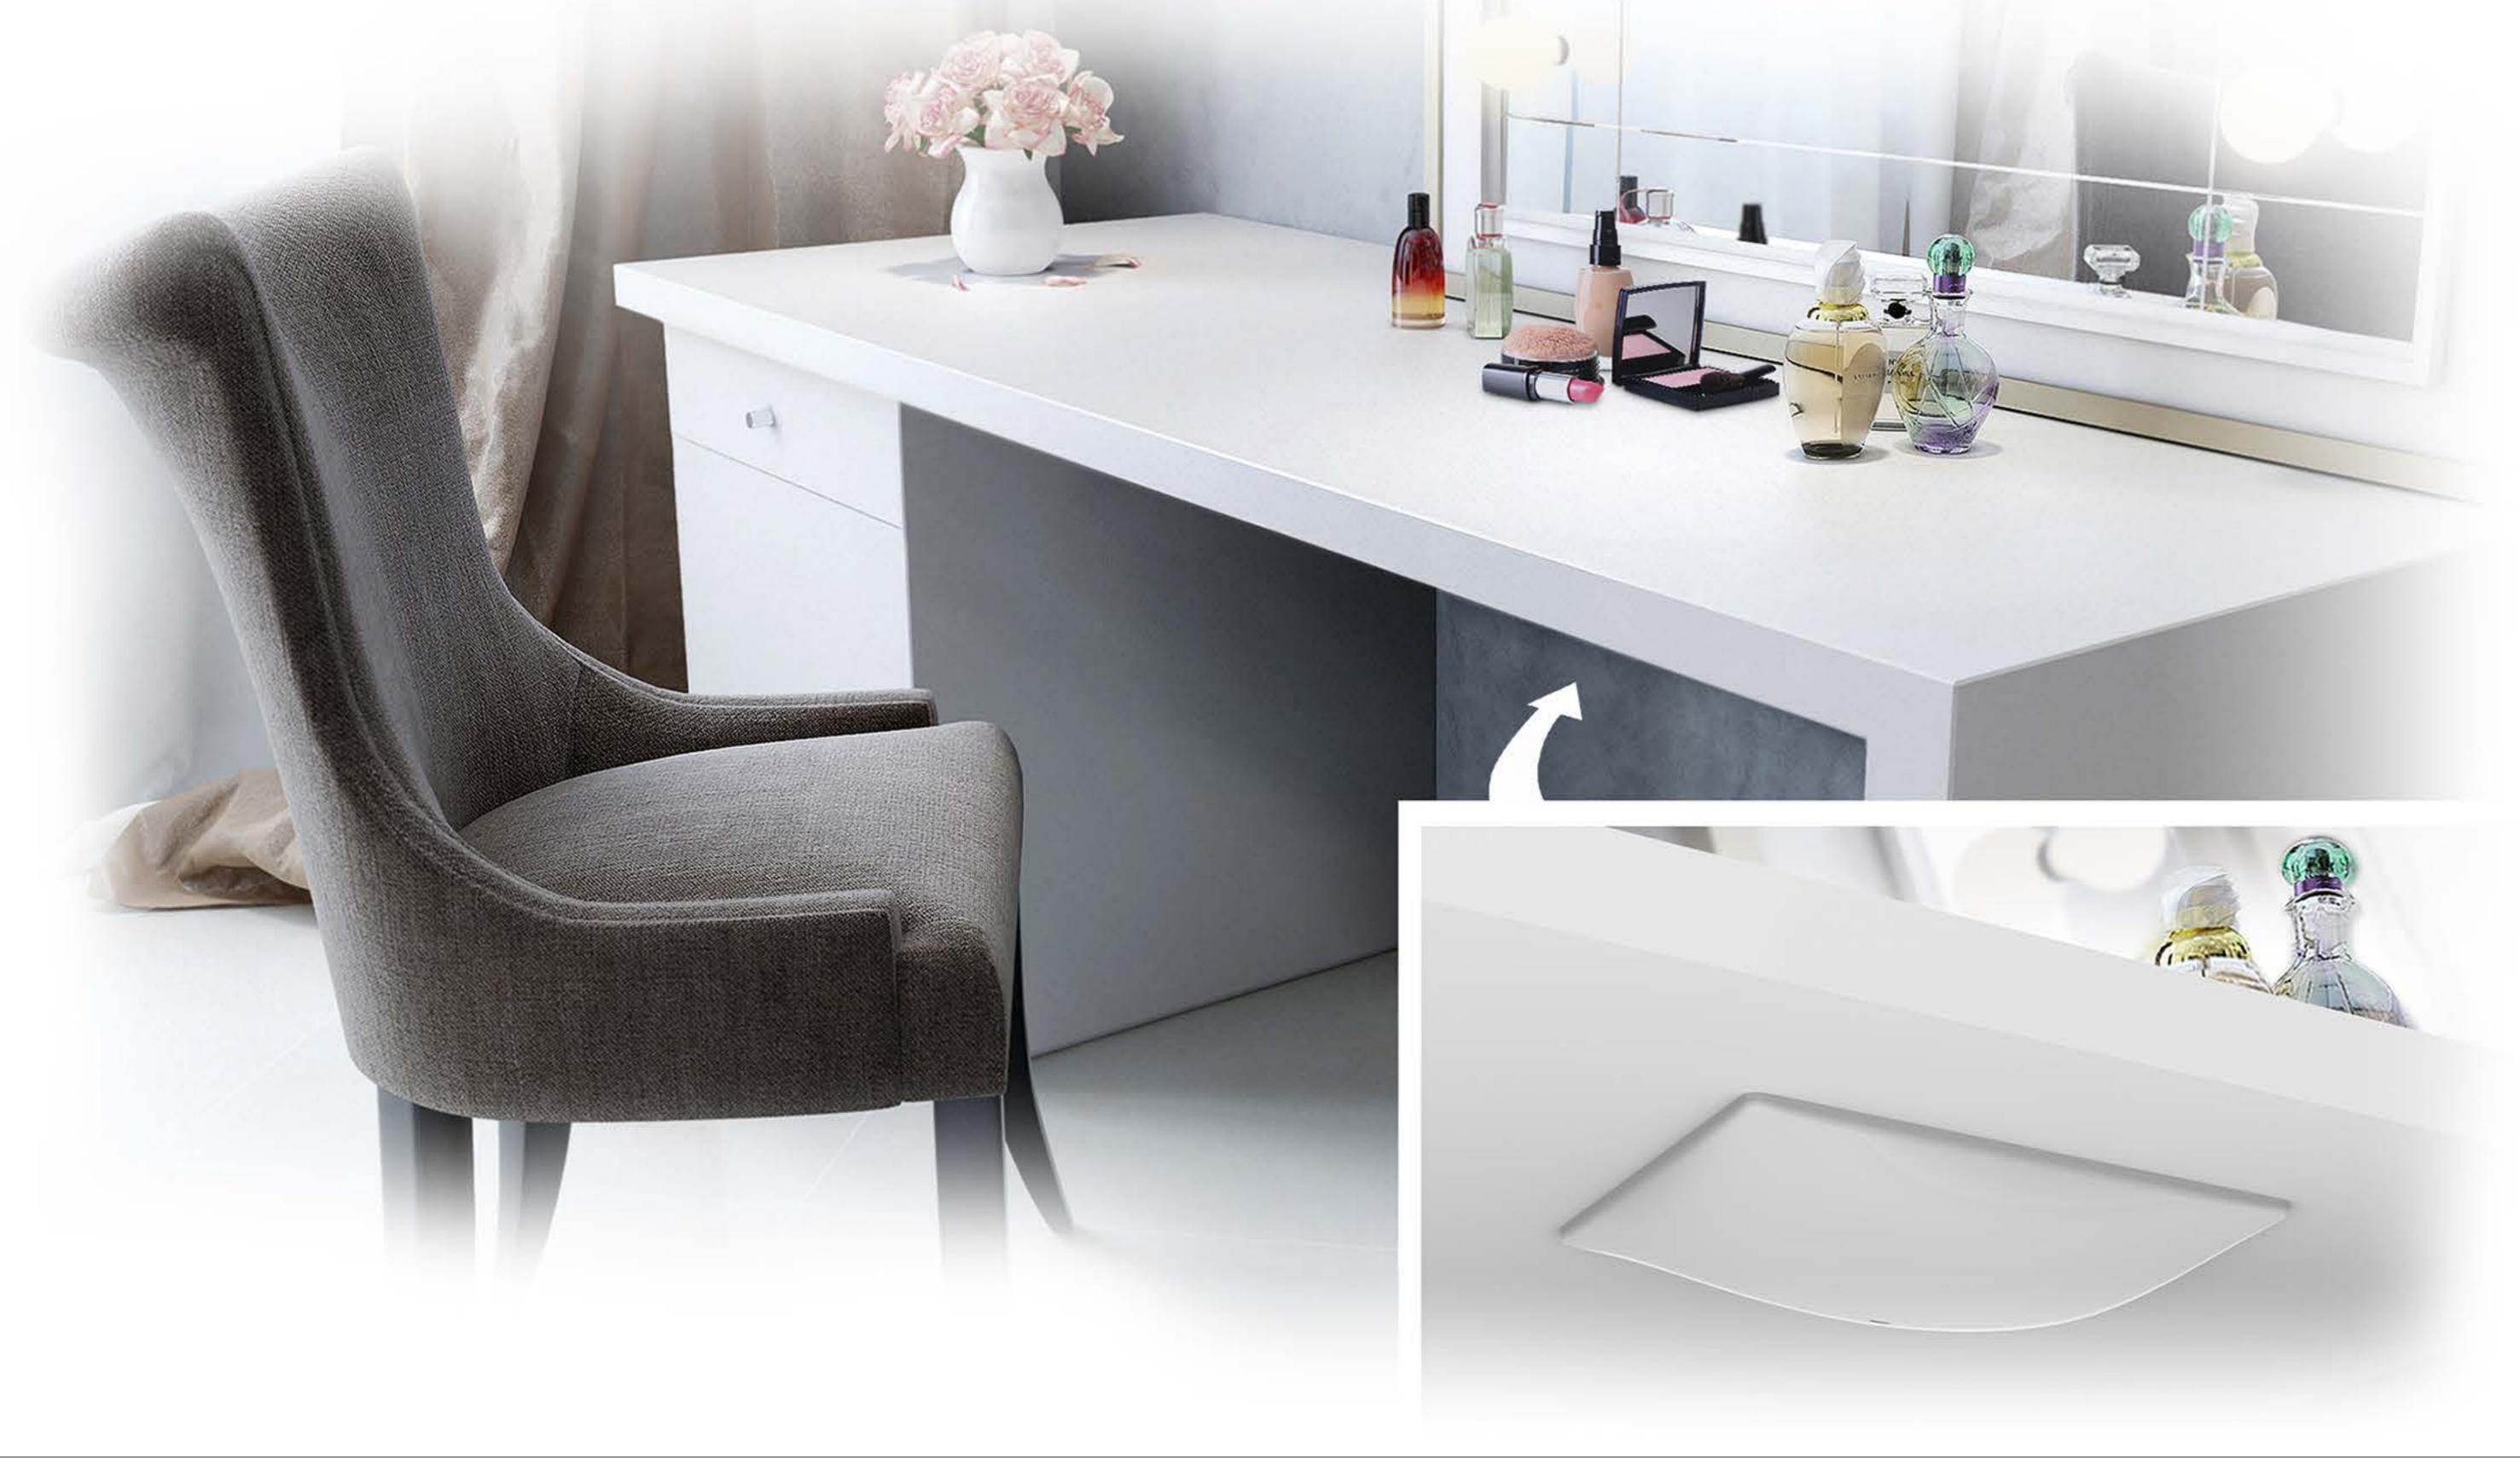

### Put in on display...

You can put it on the dresser with your favorite family photos or hang it on the wall, among other photographs. It not only looks beautiful, but also reacts to your gestures.

SWIPE doesn't have to be used as a decoration. You can hide the device under a kitchen counter, coffee table or desk. SWIPE is magical, so it reacts even through those surfaces! Swipe your hand over it that's enough to turn on lights or radio.