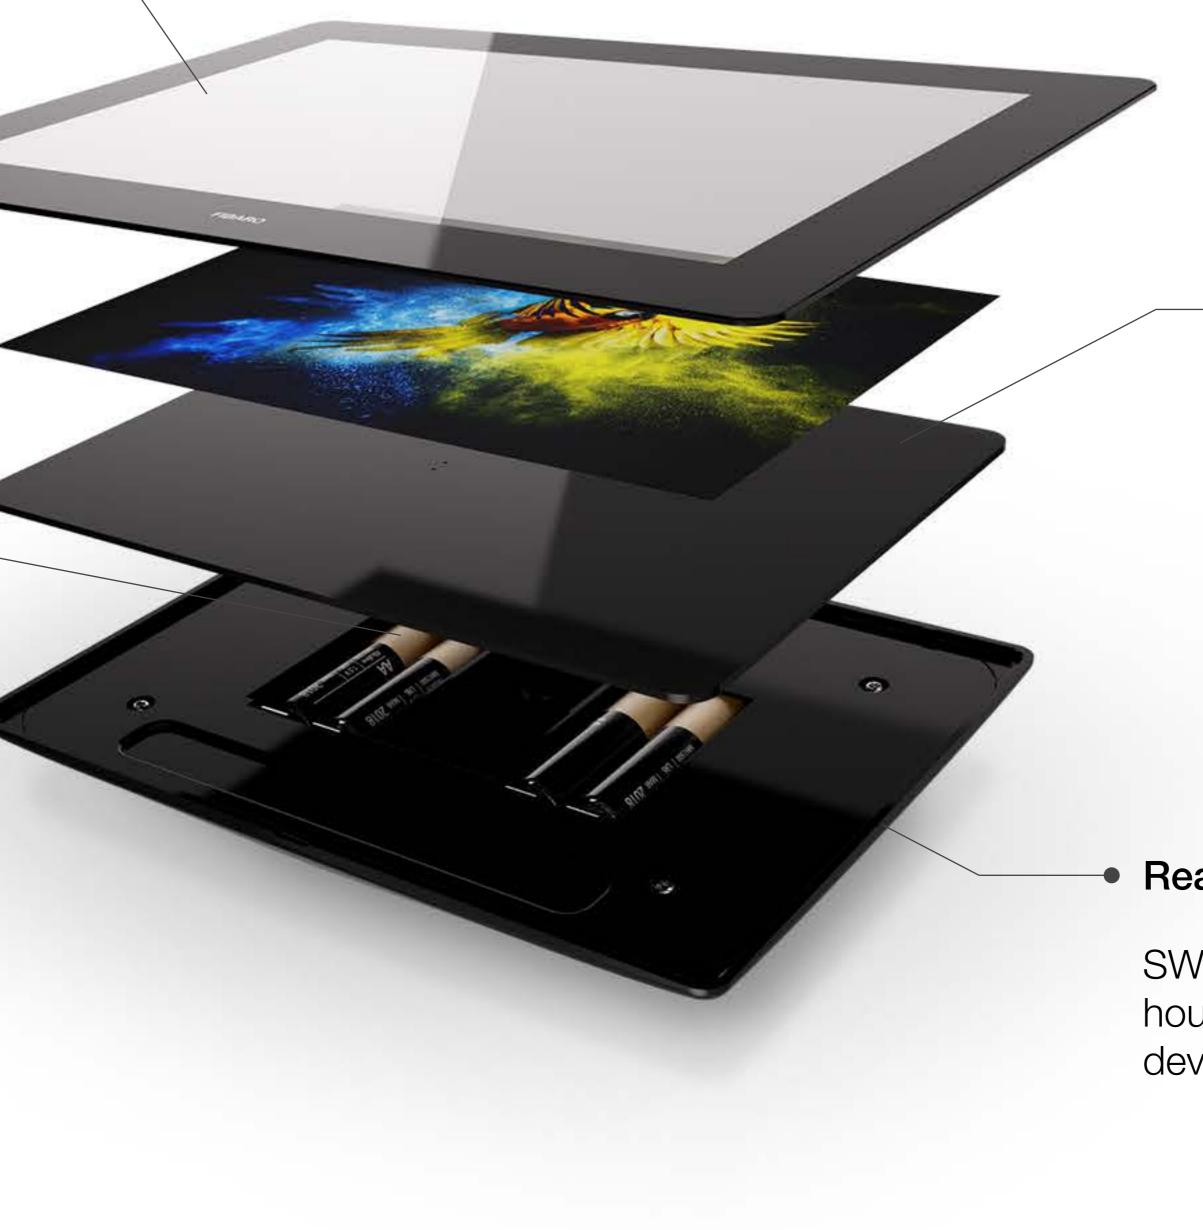

## WHITE BLACK

SWIPE can be powered by battery (4xAA) or wire (Micro USB), giving you ultimate flexibility.

### Polycarbonate front

Protects from scratches and looks truly stylish. It perfectly fits into aesthetics of modern interiors.

### 2 power supply options

Battery or Micro USB powered.

### Magic sensor

Monitors the movements of your hand, recognizing intentional gestures and ignoring random ones.

### Rear housing

SWIPE is perfect in every detail. Even the rear housing astonishes with its shape, giving the device additional beauty.