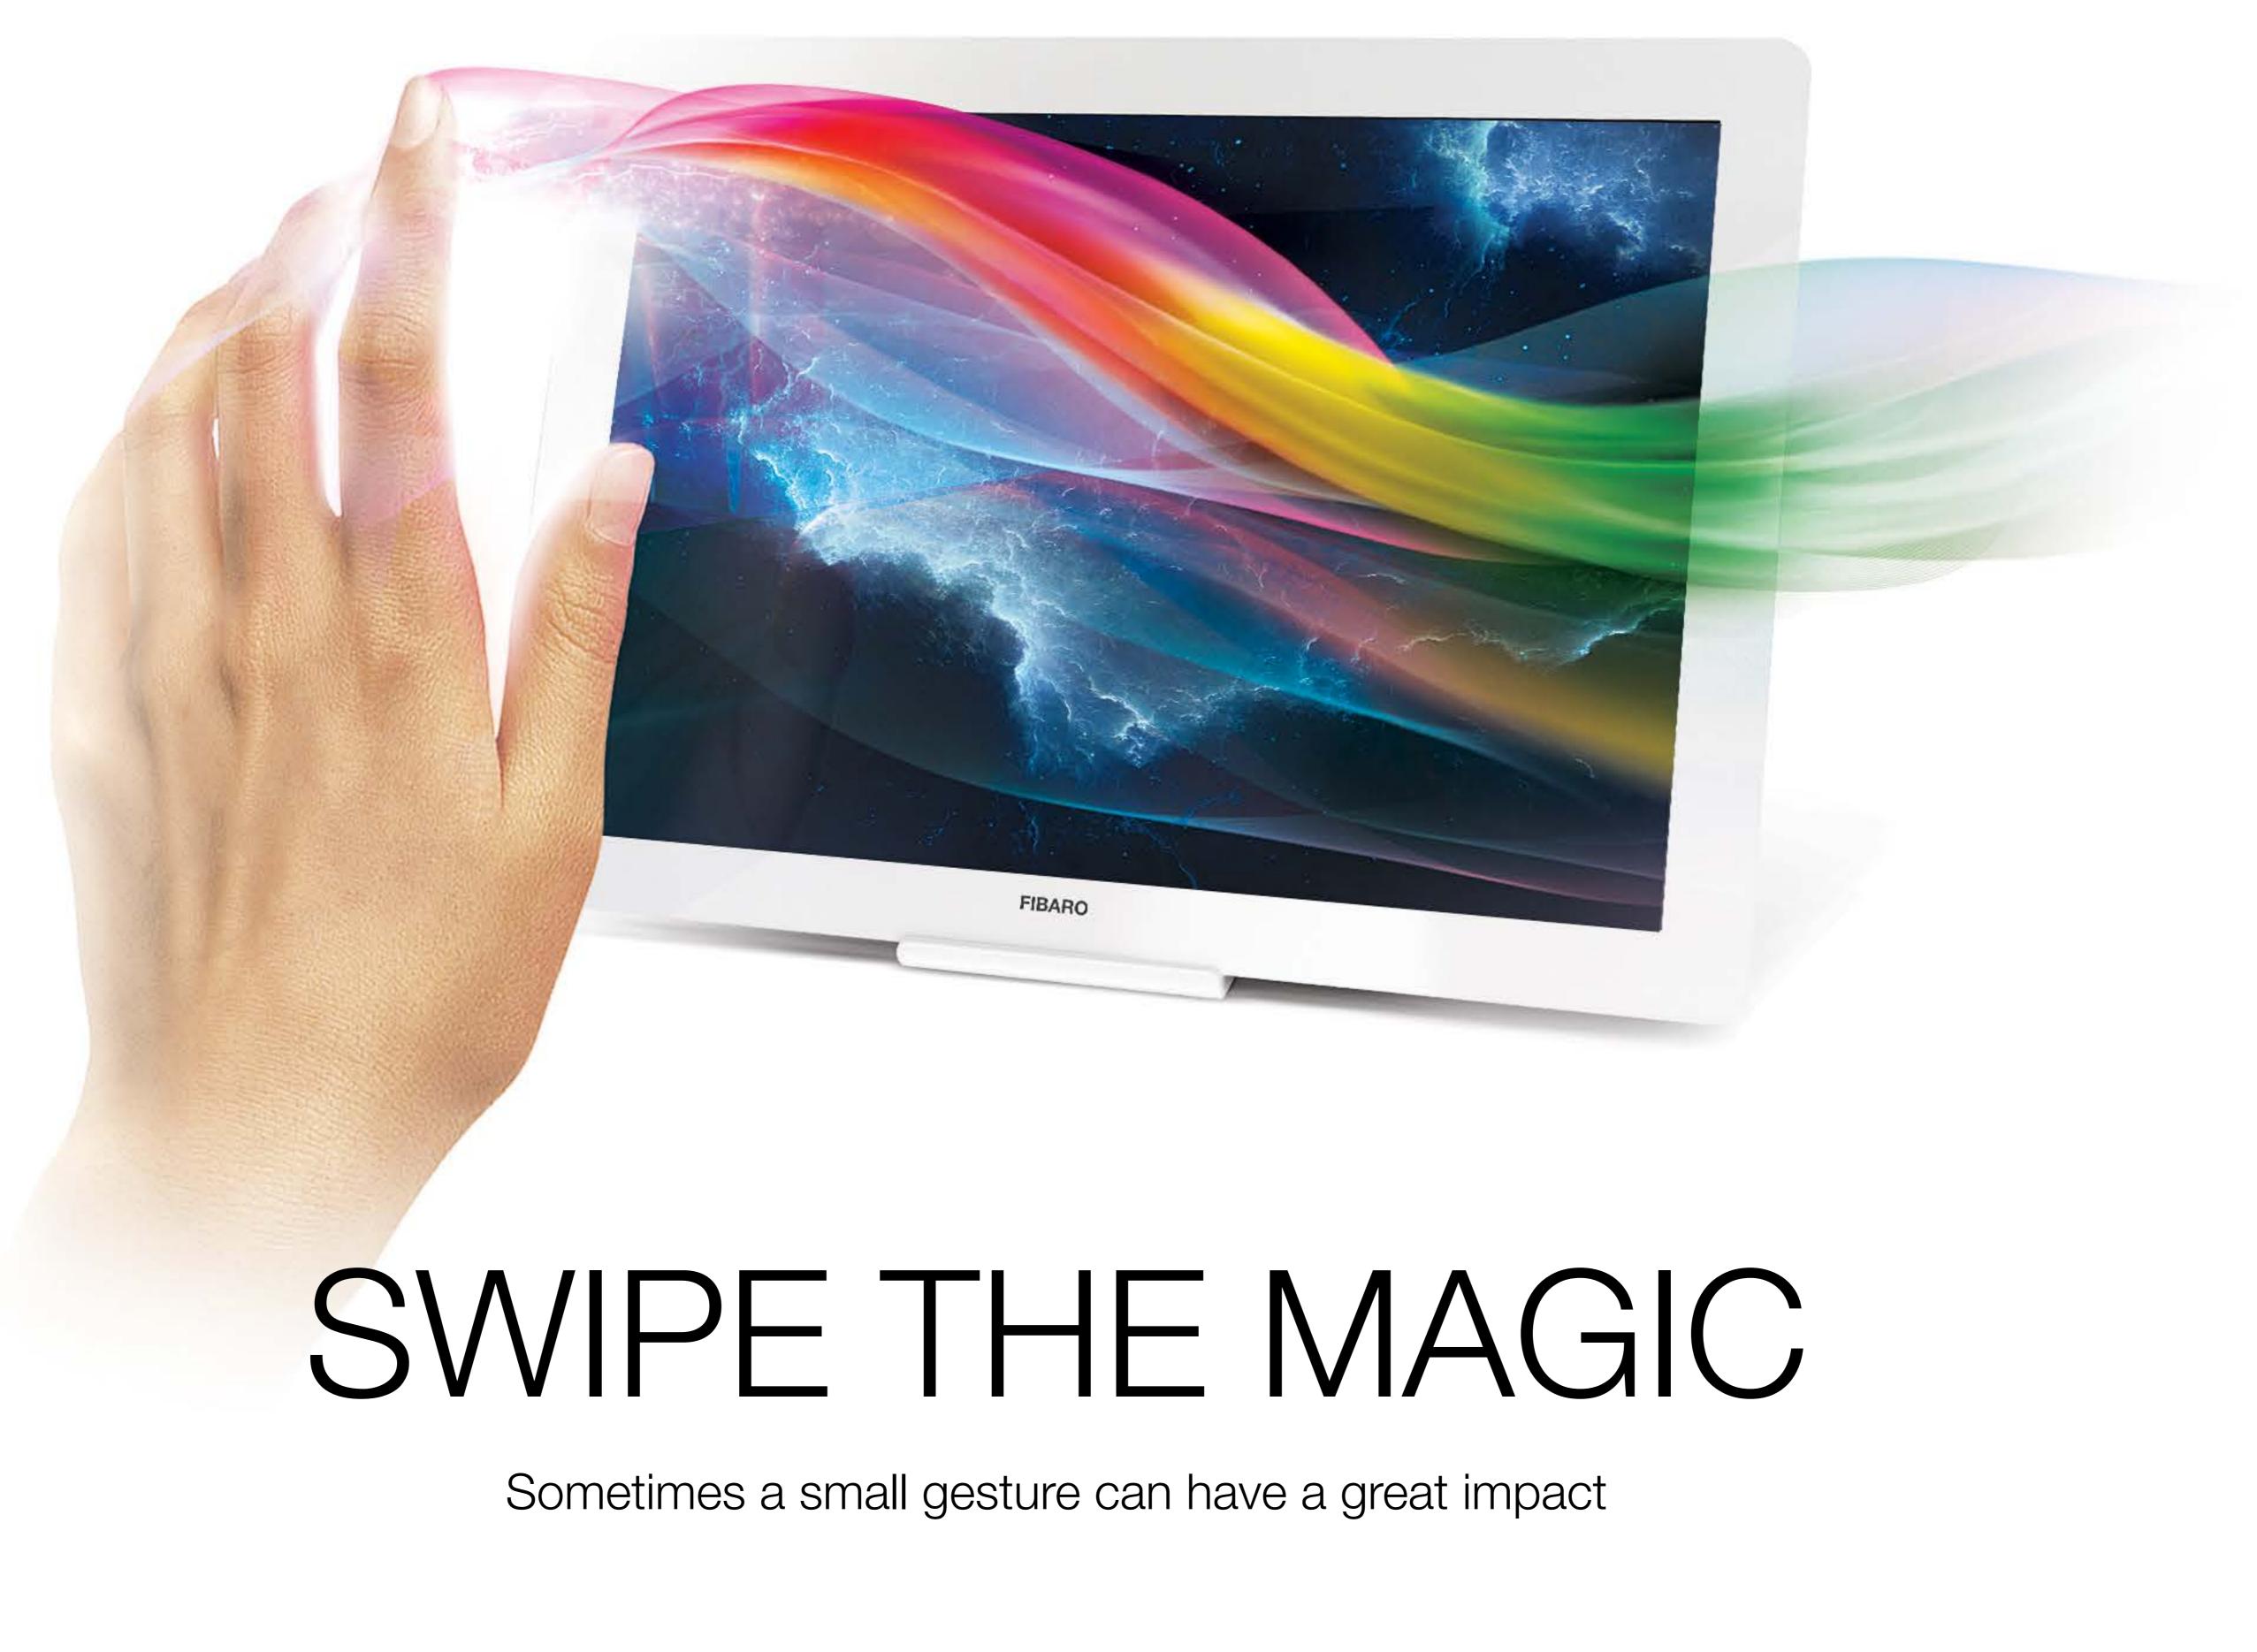

# If only everything was this simple

The action of gestures helps us communicate with other people, express our emotions, and visualize what we expect.... So, why not use gestures to communicate with our smart home? With the intuitive nature of gestures in mind, we designed SWIPE anexceptionally simple and beautiful device. Swipe gives you the power to control your Smart Home... with natural movements of your hands. It's not only a uniquely designed photo frame, but also an intuitive controller, which activates all scenes without the need to touch anything. In this magical way, your life becomes even more convenient.

Actions speak louder than words.

It's really easy. Raise your hand and swipe it down to turn off the lights. Move your hand up for the color LED lights to turn on and light up the room. Swipe to the right if you want to turn the TV and other electronics off. What is your next move?

# Discover the power of gestures

With the wave of your hand you can change the color of the LED strips. You can also control the heating and air conditioning temperature settings. Other gestures are only a matter of your imagination. The intelligent SWIPE detects not only simple moves, but combinations of moves as well. The high resolution sensor interprets the most complex commands. You will be surprised by the power of your hands.

# More than precision

FIBARO SWIPE is equipped with the most precise 3D motion detecting sensor of its kind, which ensures flawless recognition of the performed gestures. This new, innovative way of controlling home automation devices is not only spectacular, but above all, intuitive and user friendly.