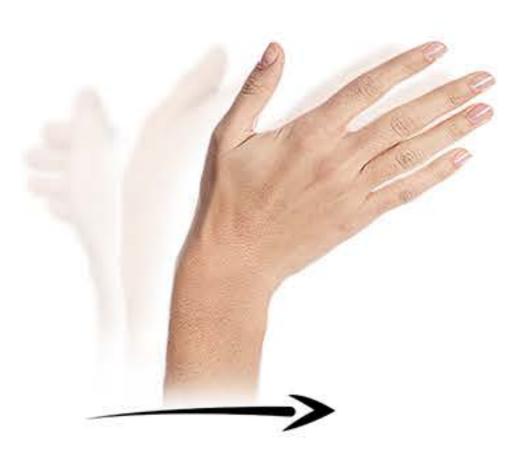

Actions speak louder than words.

It's really easy. Raise your hand and swipe it down to turn off the lights. Move your hand up for the color LED lights to turn on and light up the room. Swipe to the right if you want to turn the TV and other electronics off. What is your next move?

# Good morning! Time to get up!

Even Monday morning can be made pleasant. You can prepare your favorite coffee and a hot bath using FIBARO SWIPE, straight from your bed. Reach out a hand and swipe to the left to prepare favorite coffee. Move your hand to the right and the bathtub will be filled with hot water. That is the beginning of a beautiful day, don't you think?