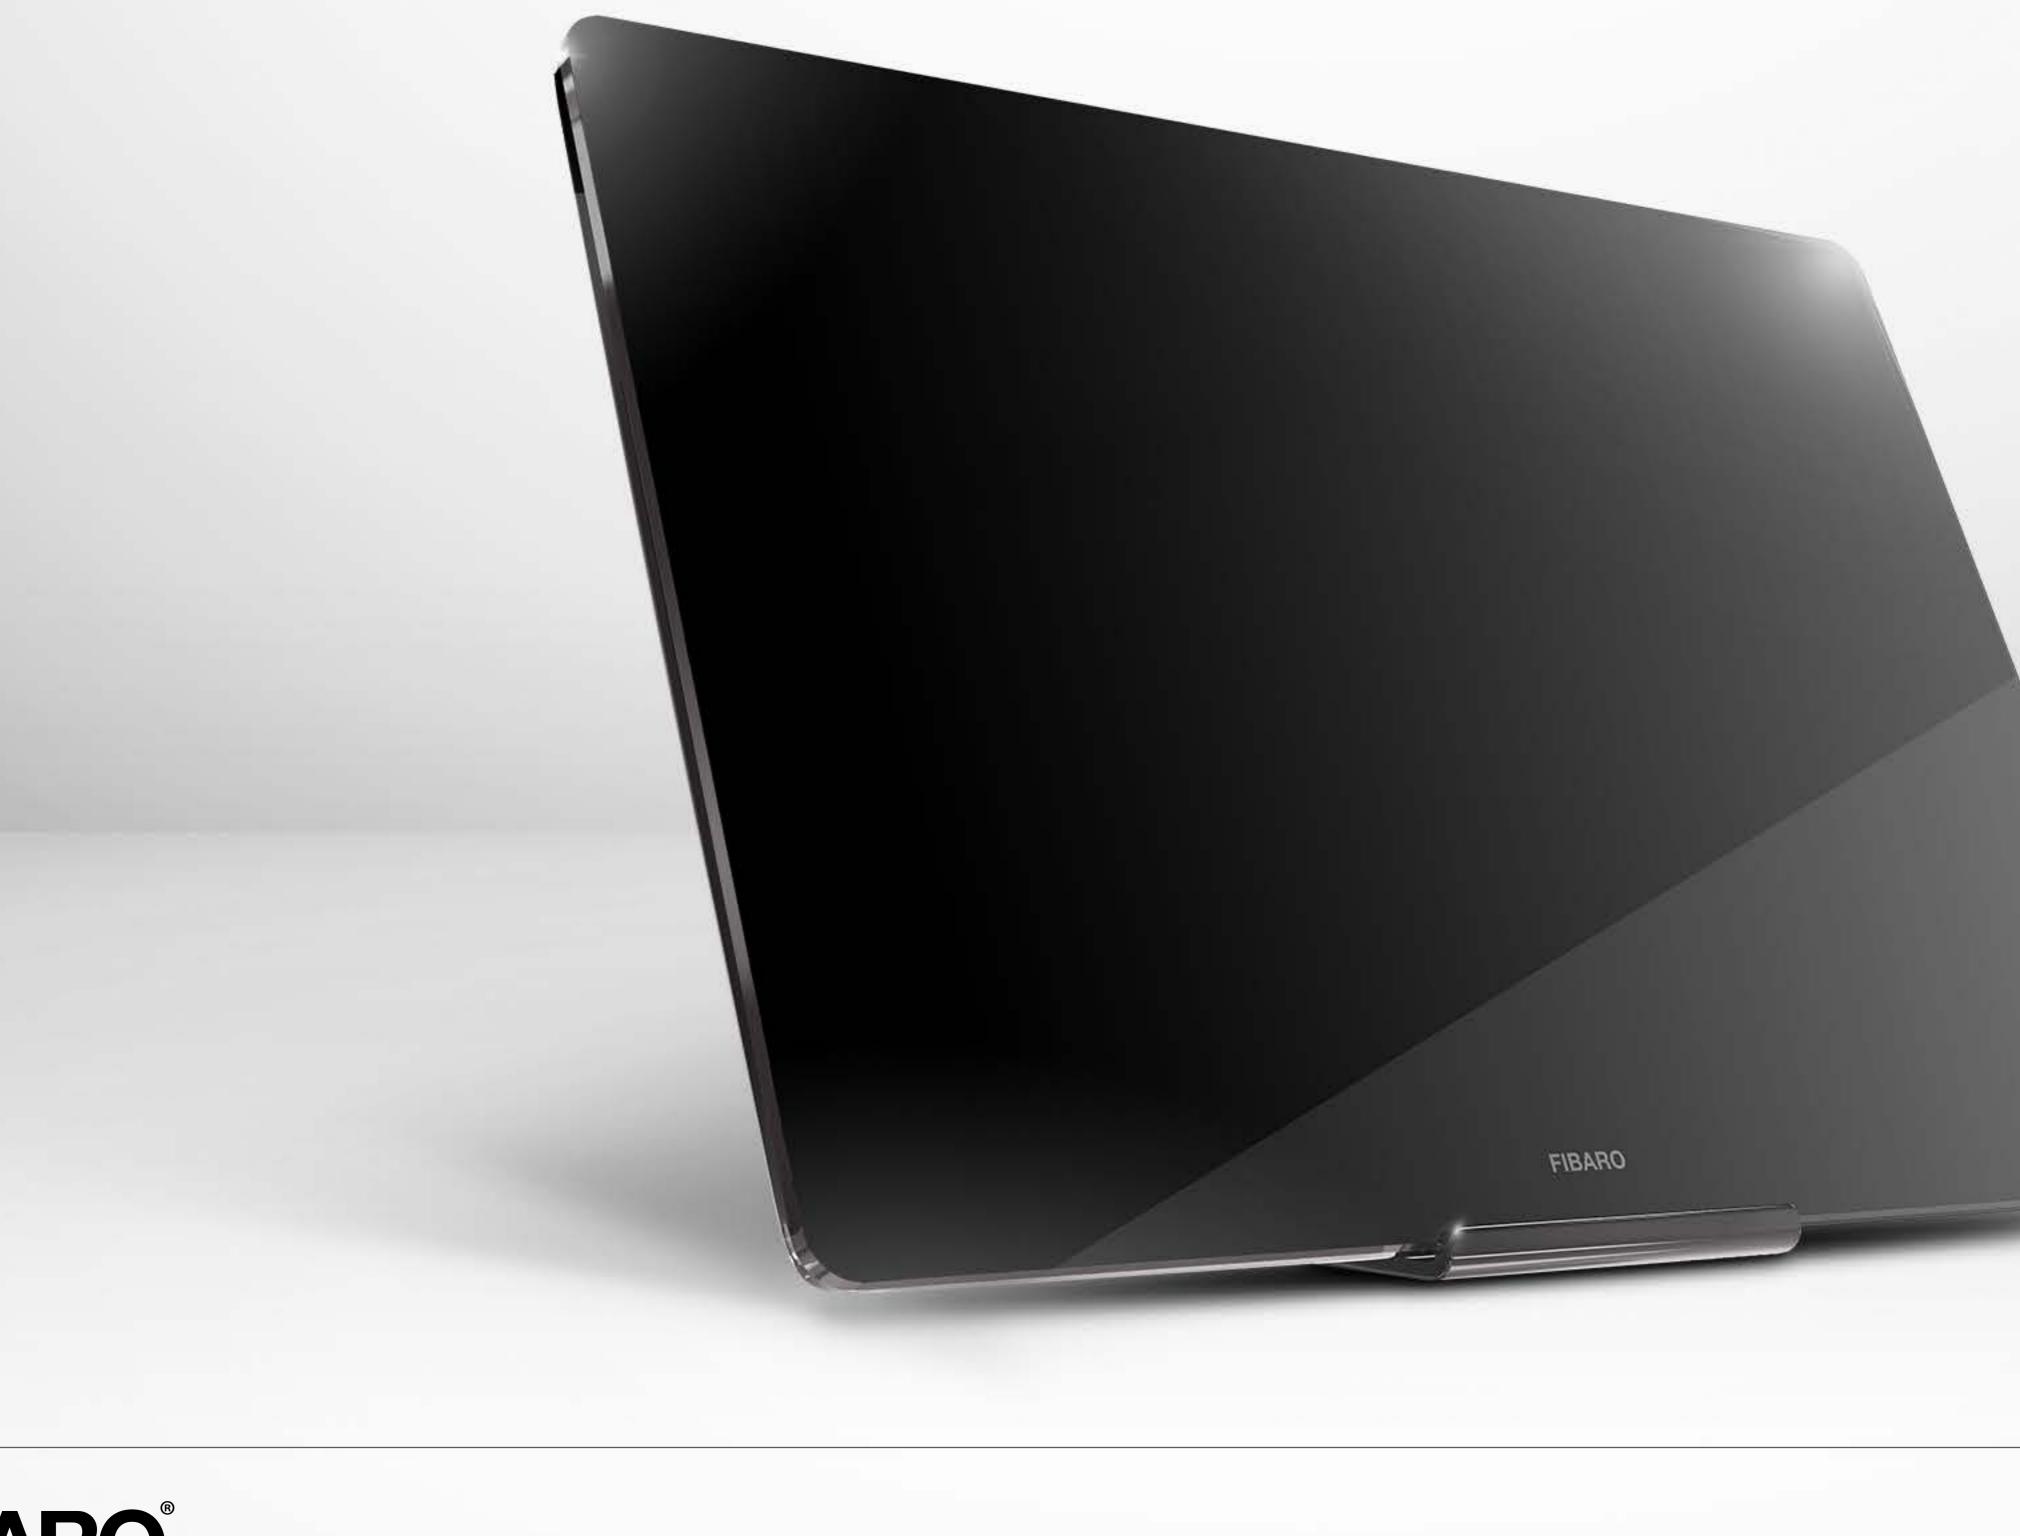

# If only everything was this simple

The action of gestures helps us communicate with other people, express our emotions, and visualize what we expect.... So, why not use gestures to communicate with our smart home? With the intuitive nature of gestures in mind, we designed SWIPE anexceptionally simple and beautiful device. Swipe gives you the power to control your Smart Home... with natural movements of your hands. It's not only a uniquely designed photo frame, but also an intuitive controller, which activates all scenes without the need to touch anything. In this magical way, your life becomes even more convenient.

# More than precision

FIBARO SWIPE is equipped with the most precise 3D motion detecting sensor of its kind, which ensures flawless recognition of the performed gestures. This new, innovative way of controlling home automation devices is not only spectacular, but above all, intuitive and user friendly.