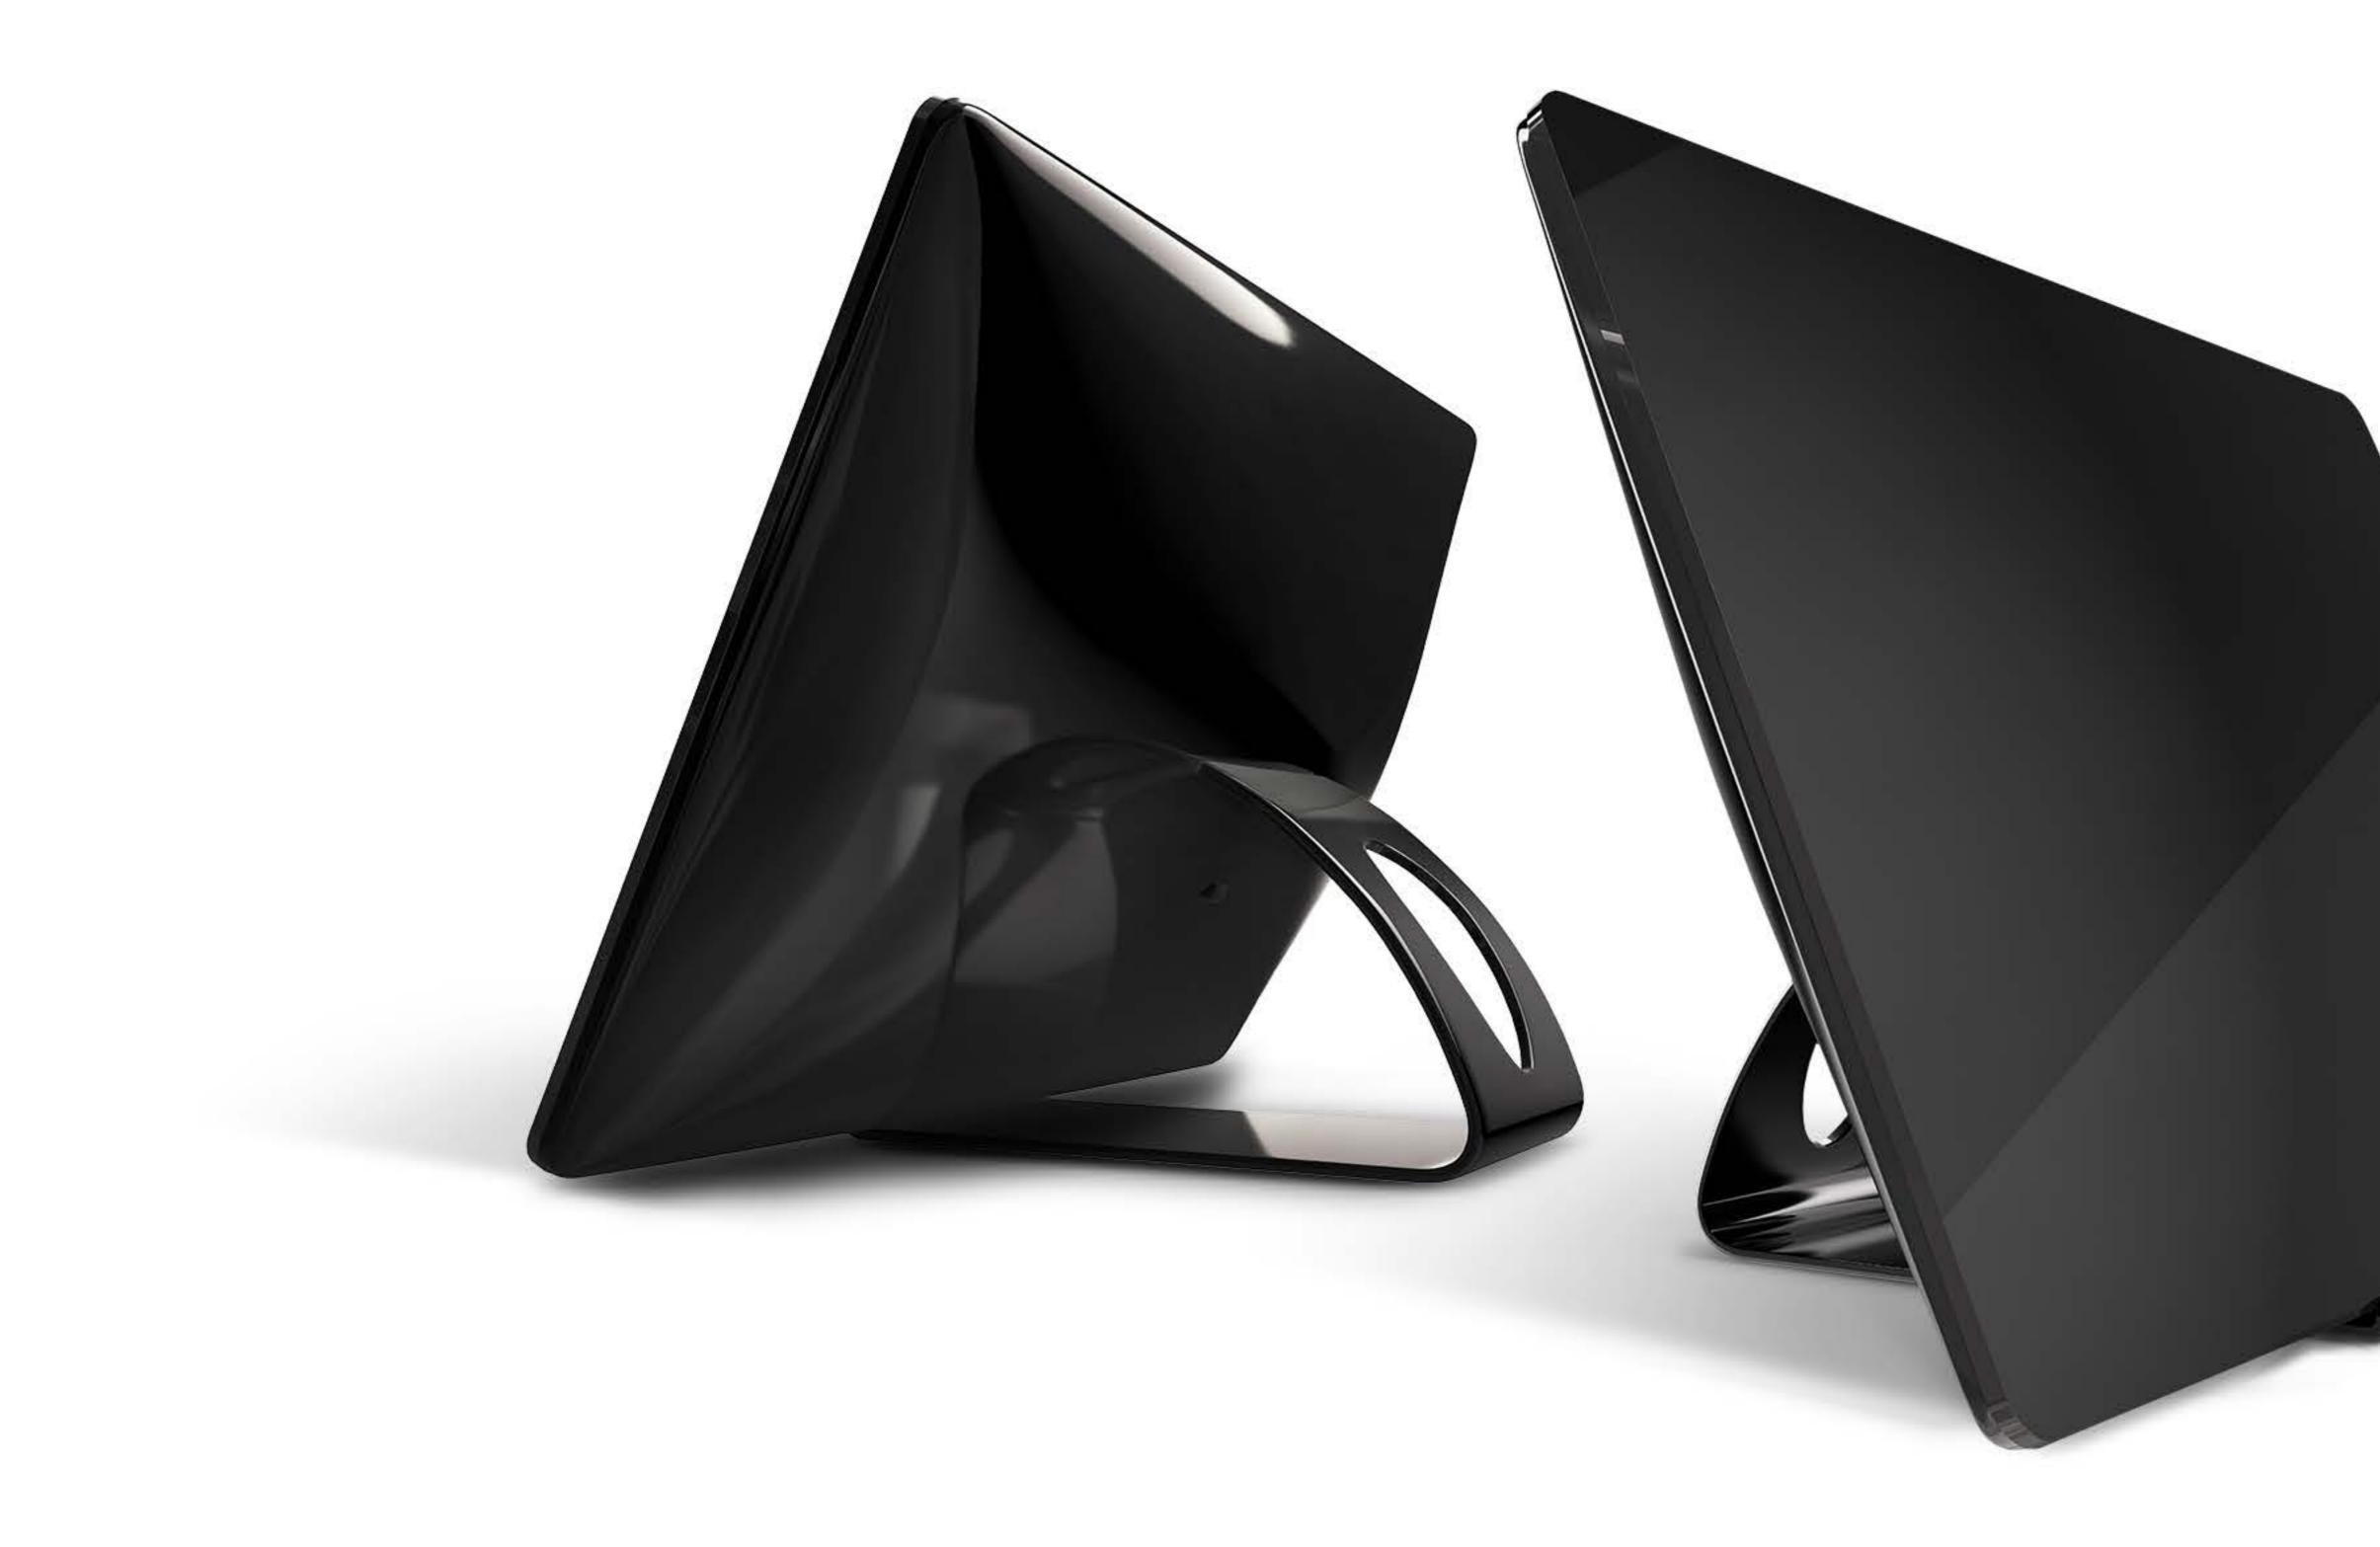

# Stationary and mobile

### Polycarbonate front

Protects from scratches and looks truly stylish. It perfectly fits into aesthetics of modern interiors.

### Rear housing

SWIPE is perfect in every detail. Even the rear housing astonishes with its shape, giving the device additional beauty.