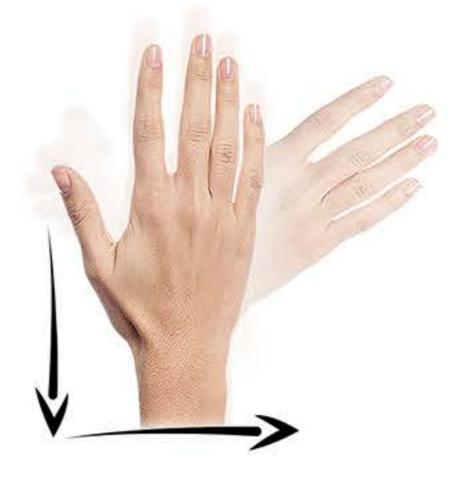

Actions speak louder than words.

It's really easy. Raise your hand and swipe it down to turn off the lights. Move your hand up for the color LED lights to turn on and light up the room. Swipe to the right if you want to turn the TV and other electronics off. What is your next move?