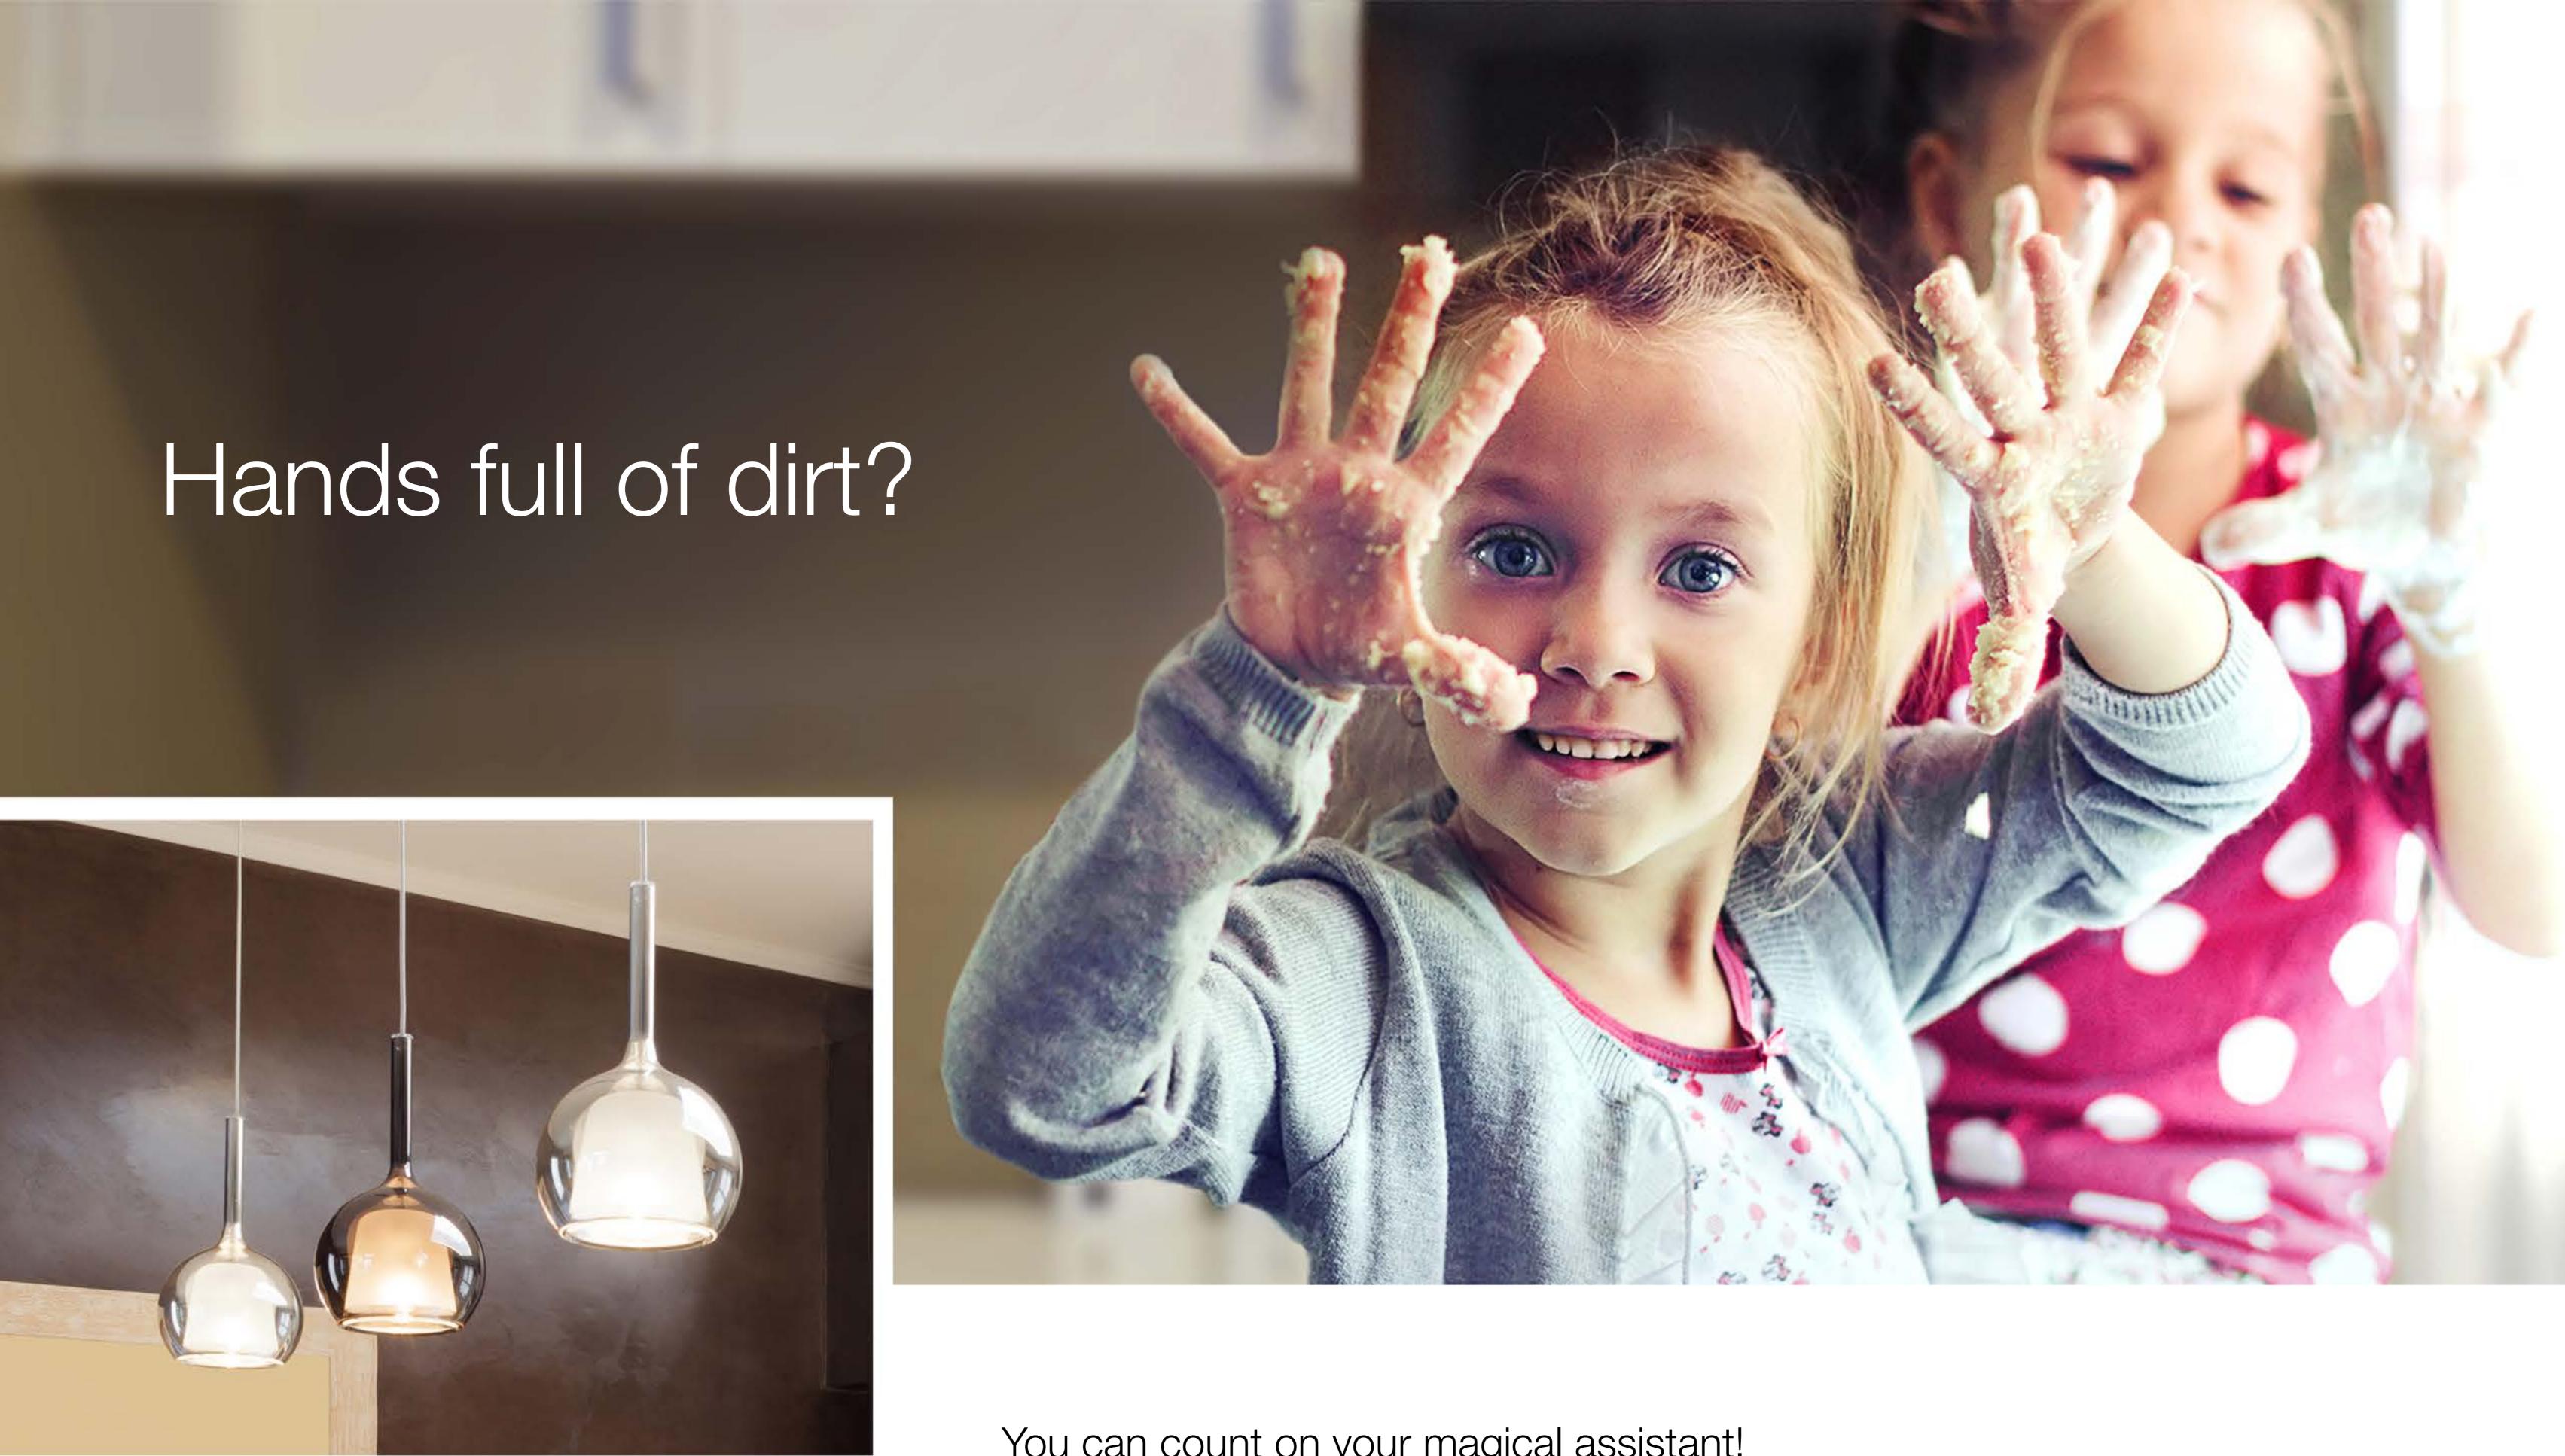

## Make life easier

You can count on your magical assistant! One swipe of the hand is enough to turn on the lights without getting the switches or wall dirty. Quick, clean and convenient.

### Put in on display...

You can put it on the dresser with your favorite family photos or hang it on the wall, among other photographs. It not only looks beautiful, but also reacts to your gestures.

SWIPE doesn't have to be used as a decoration. You can hide the device under a kitchen counter, coffee table or desk. SWIPE is magical, so it reacts even through those surfaces! Swipe your hand over it that's enough to turn on lights or radio.