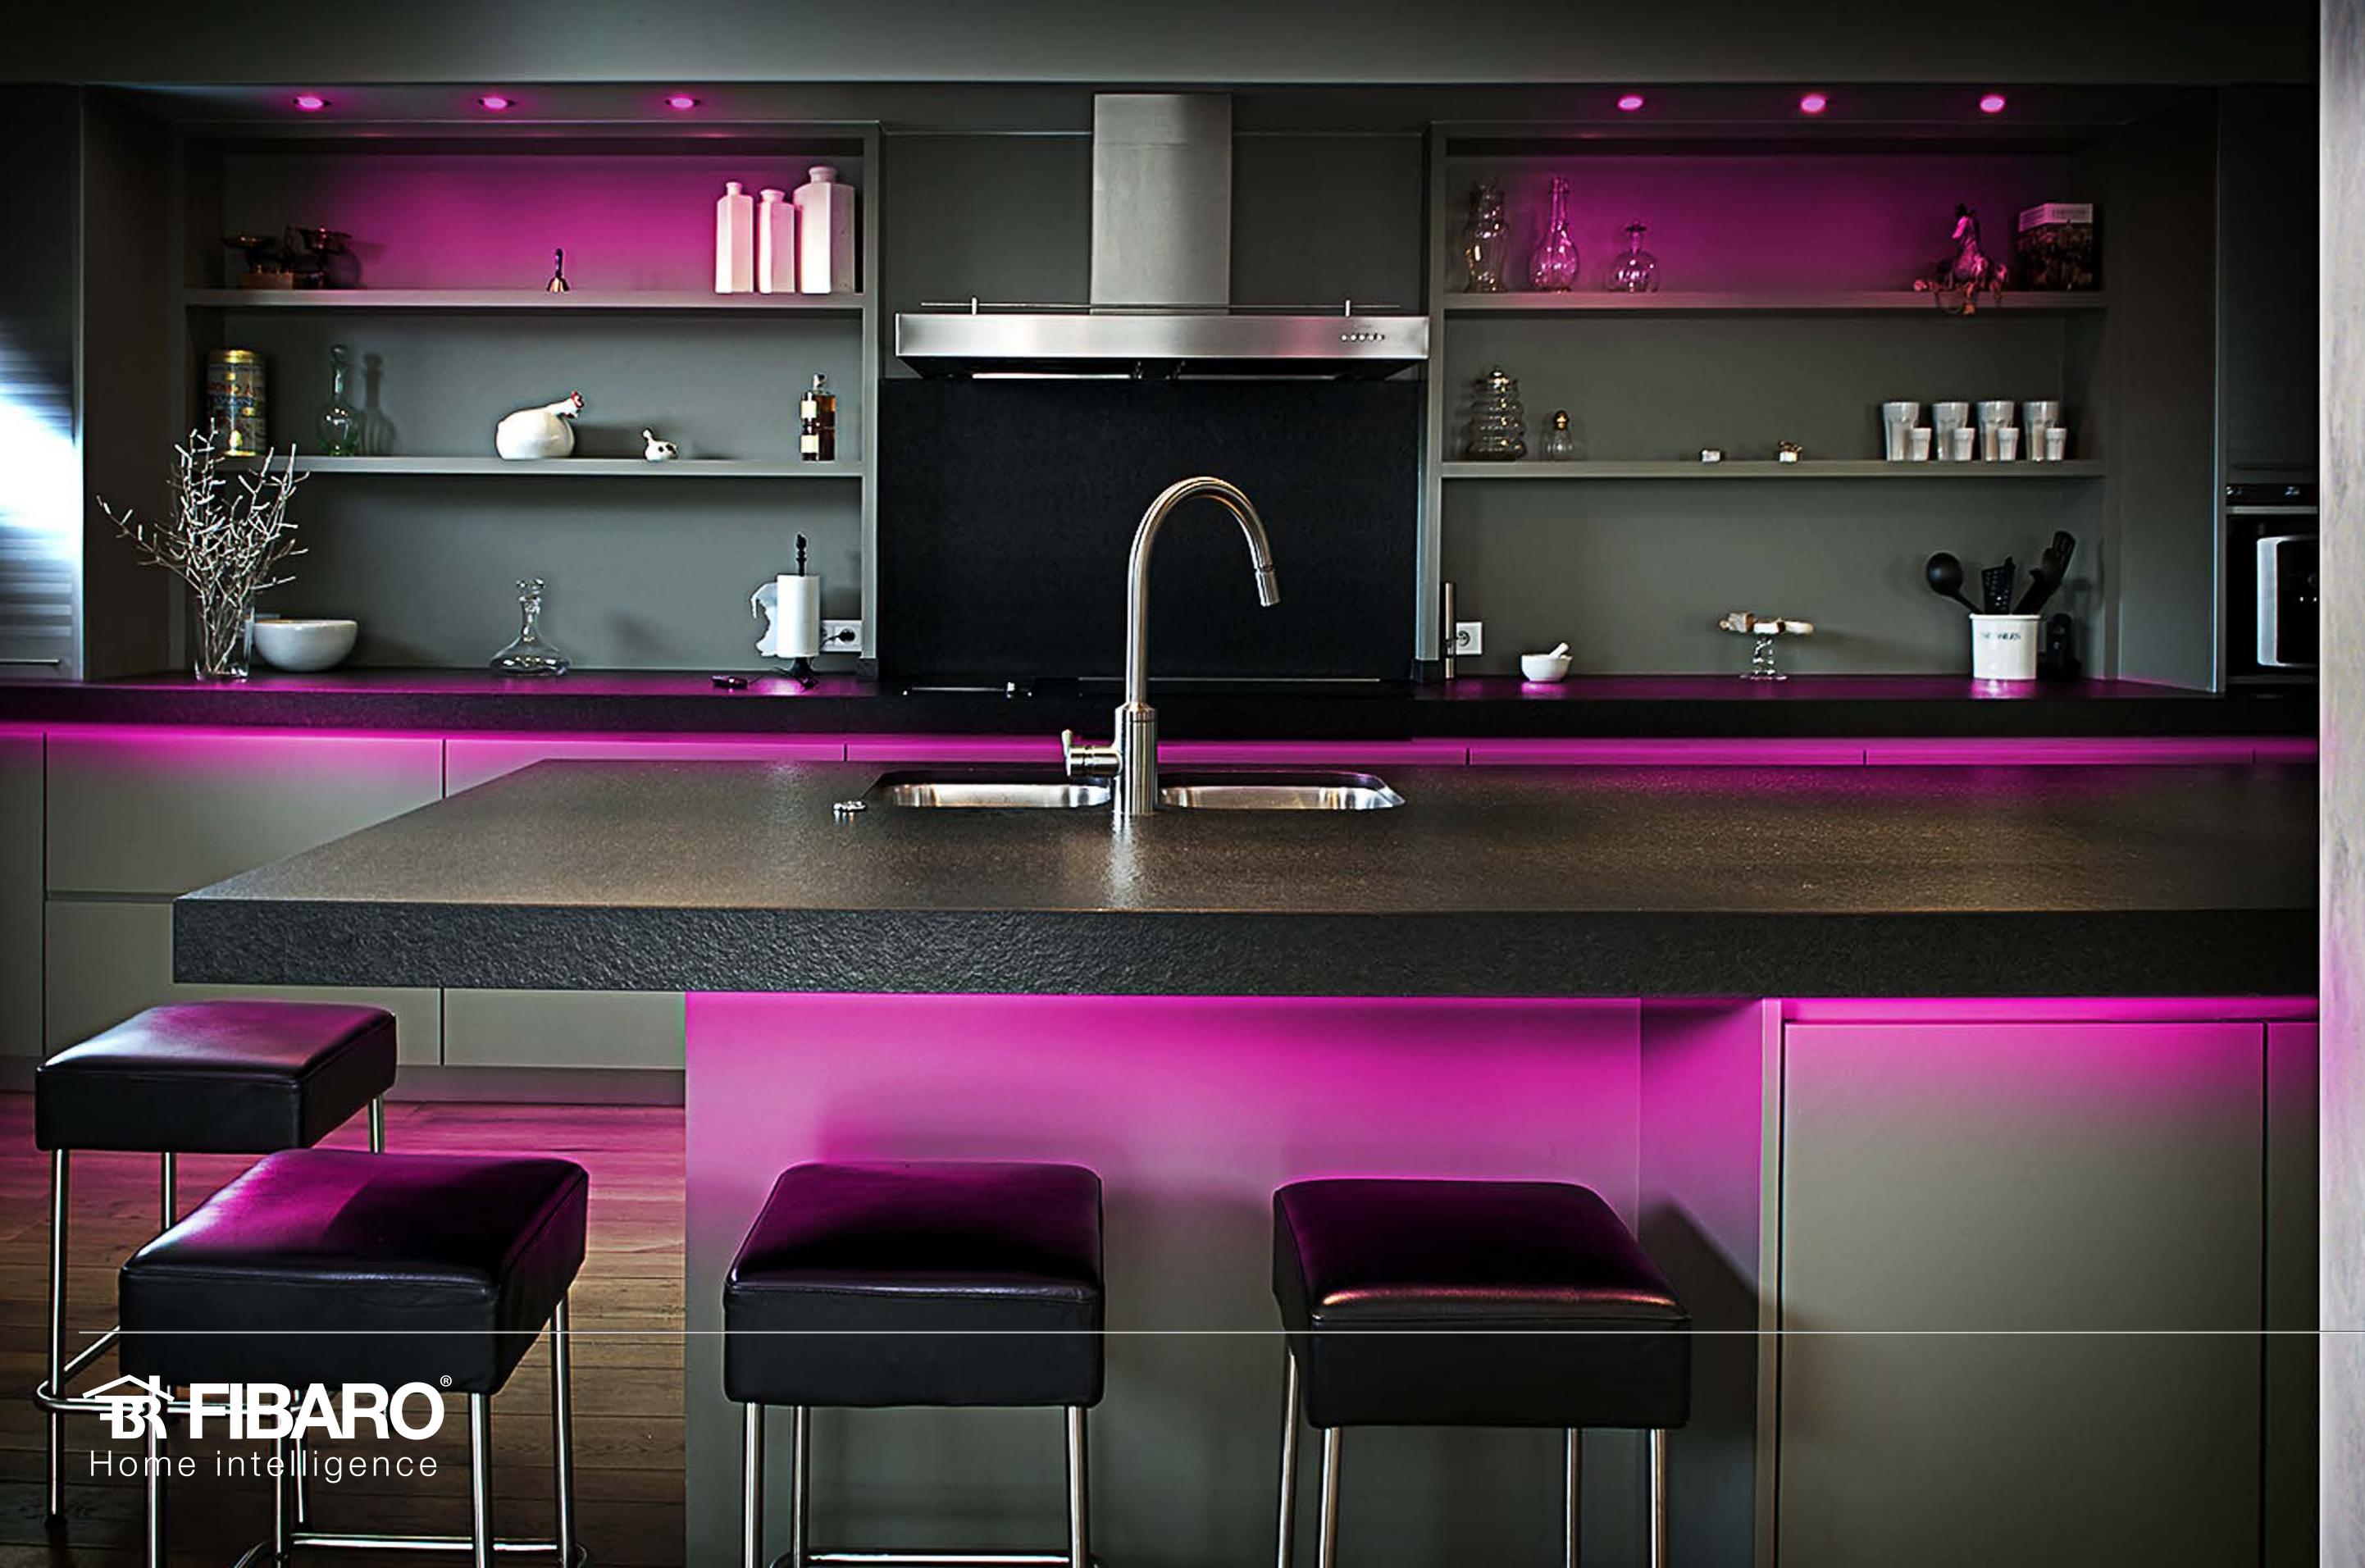

# Discover the power of gestures

With the wave of your hand you can change the color of the LED strips. You can also control the heating and air conditioning temperature settings. Other gestures are only a matter of your imagination. The intelligent SWIPE detects not only simple moves, but combinations of moves as well. The high resolution sensor interprets the most complex commands. You will be surprised by the power of your hands.

# More than precision

FIBARO SWIPE is equipped with the most precise 3D motion detecting sensor of its kind, which ensures flawless recognition of the performed gestures. This new, innovative way of controlling home automation devices is not only spectacular, but above all, intuitive and user friendly.