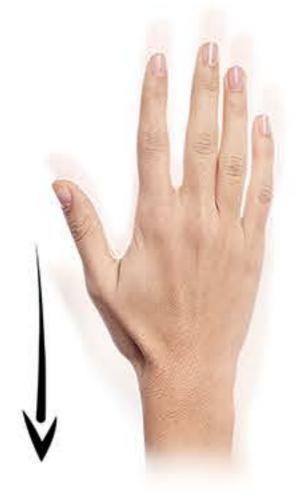

Actions speak louder than words.

It's really easy. Raise your hand and swipe it down to turn off the lights. Move your hand up for the color LED lights to turn on and light up the room. Swipe to the right if you want to turn the TV and other electronics off. What is your next move?