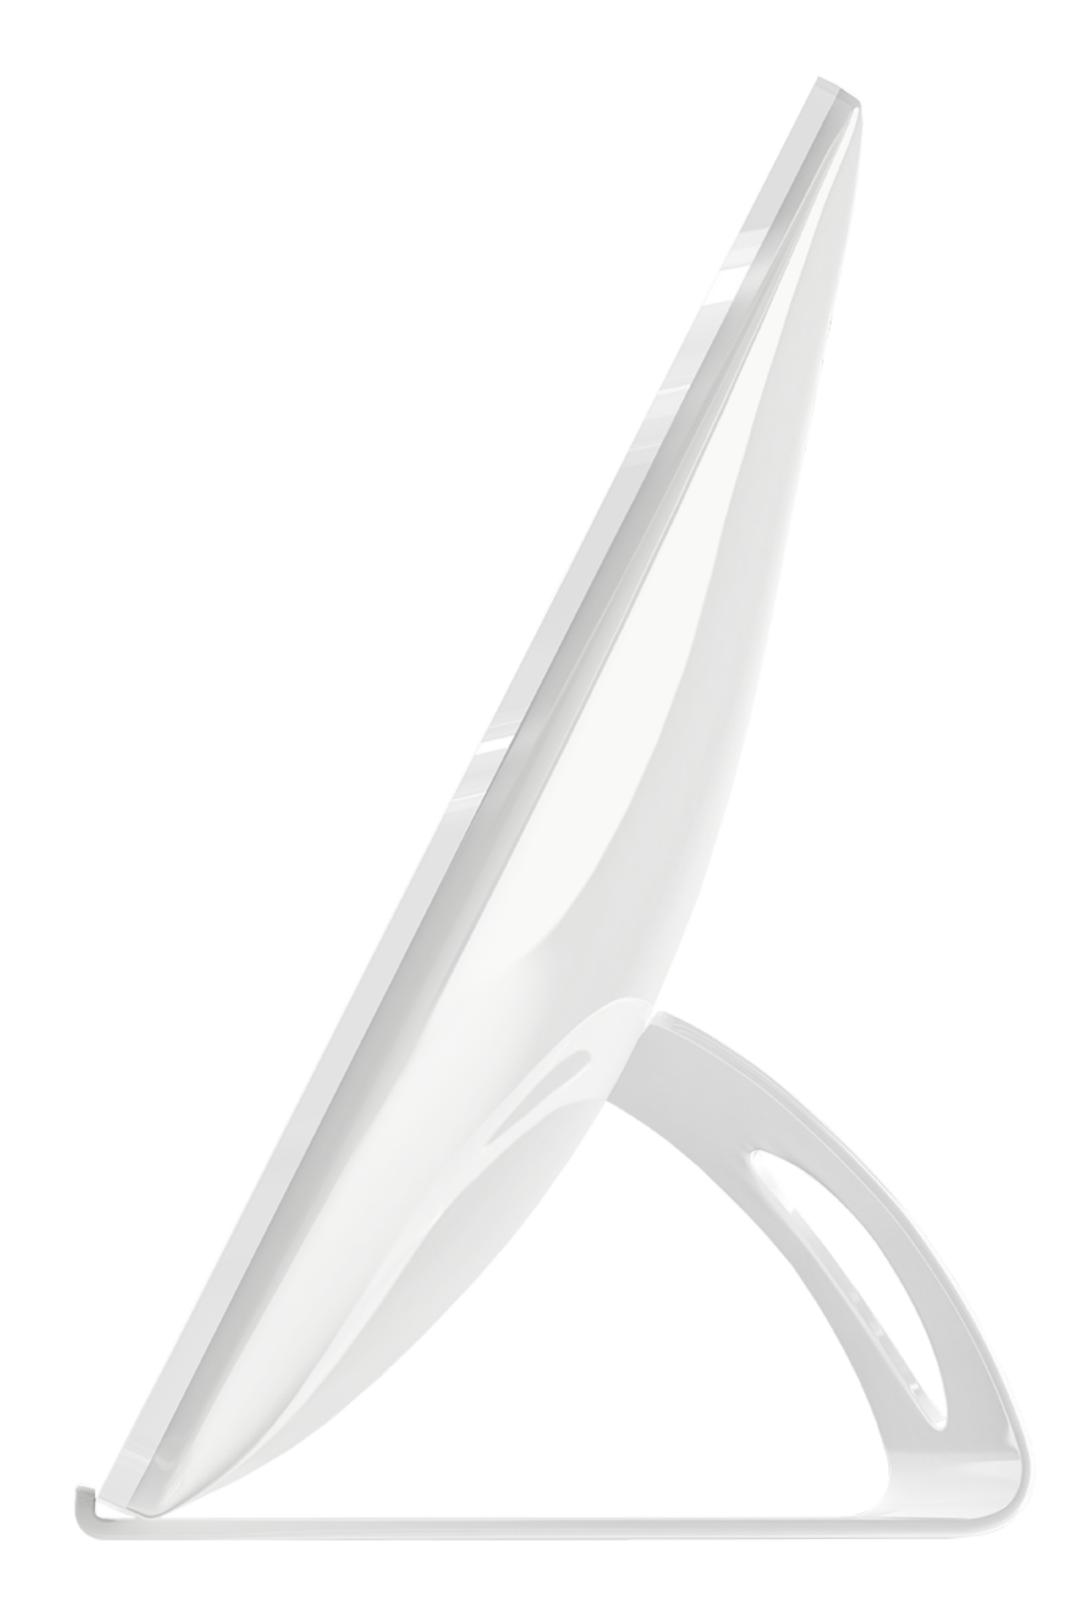

## WHITE BLACK

SWIPE can be powered by battery (4xAA) or wire (Micro USB), giving you ultimate flexibility.

# Stationary and mobile

### Polycarbonate front

Protects from scratches and looks truly stylish. It perfectly fits into aesthetics of modern interiors.