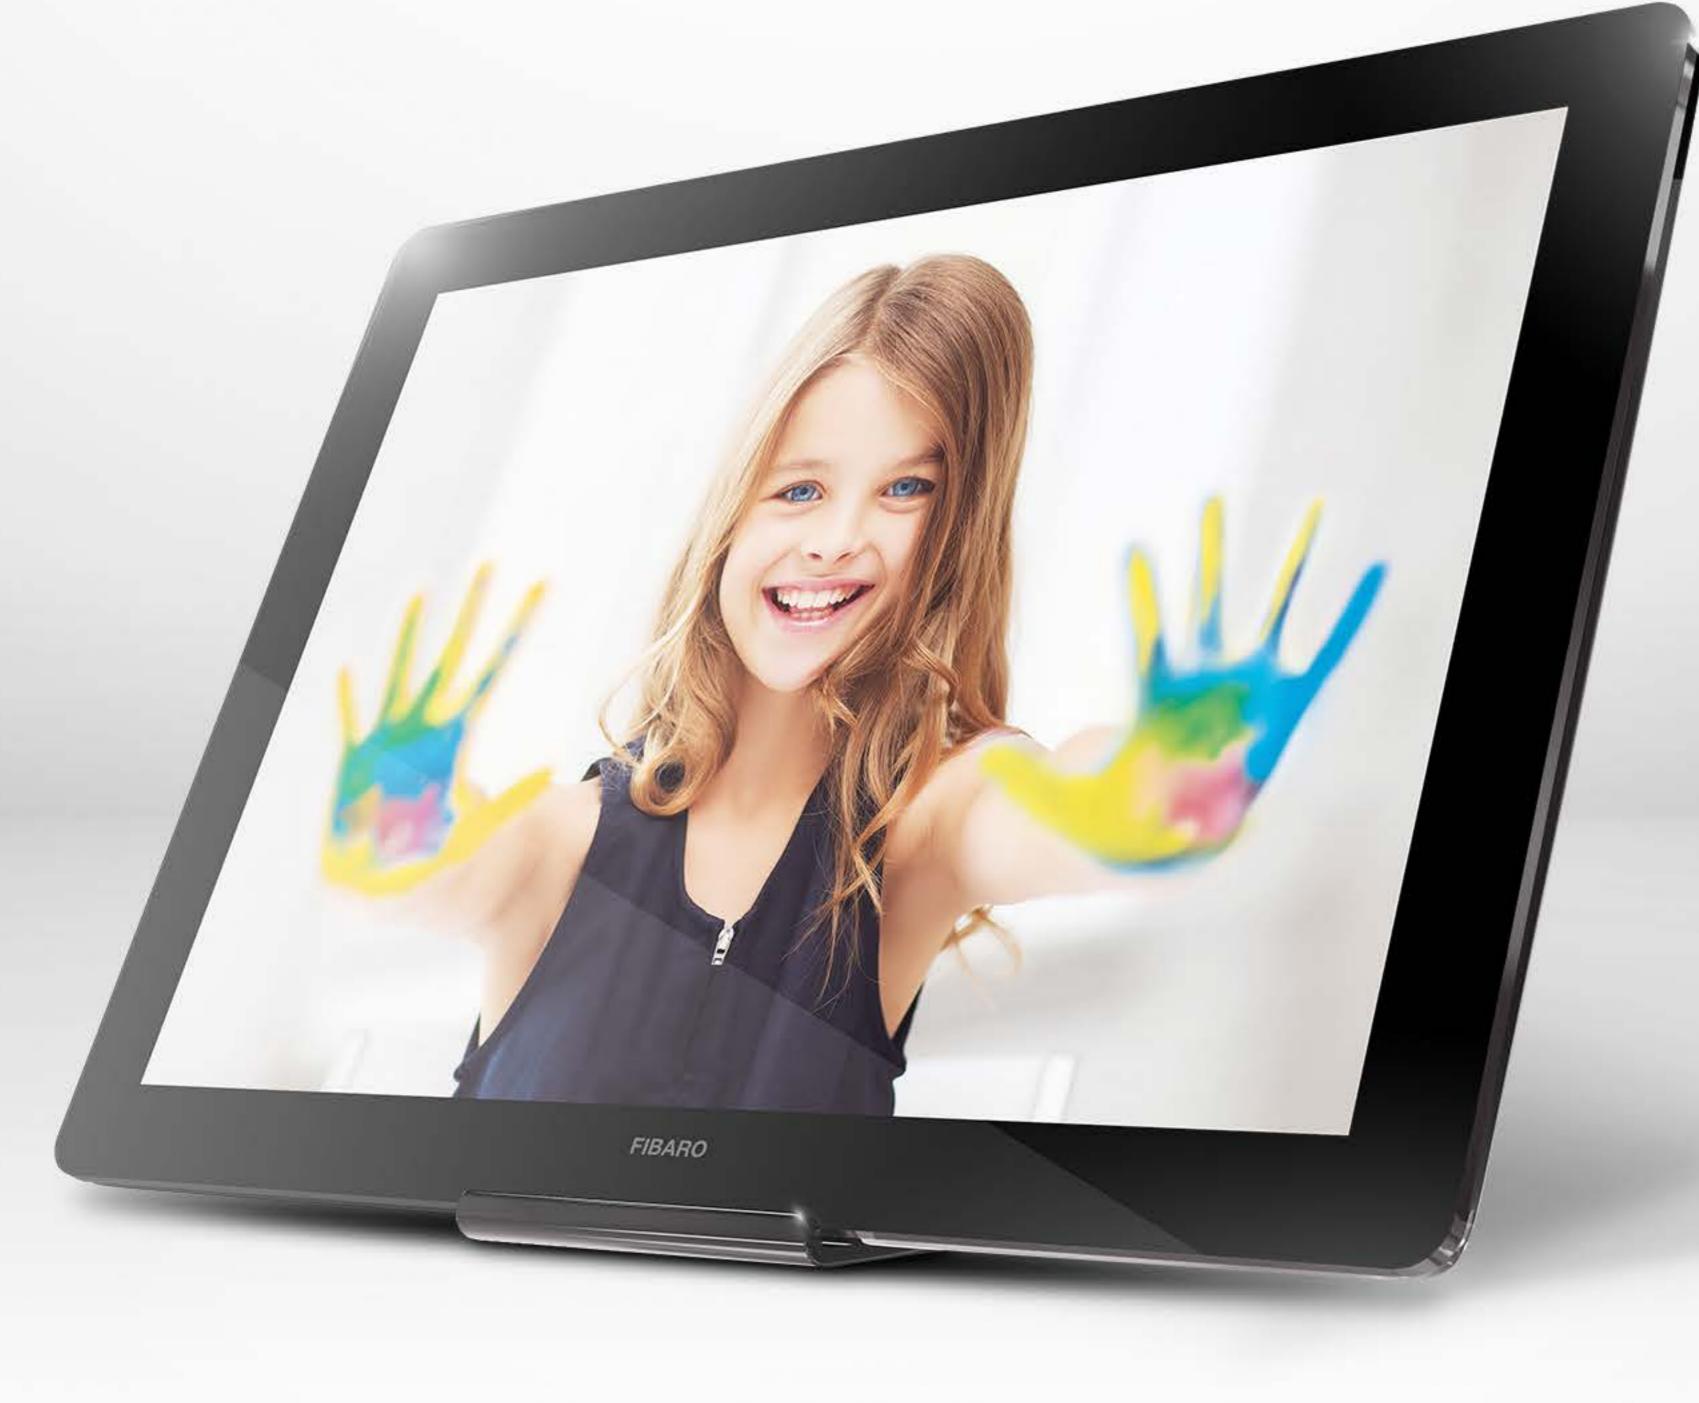

When displayed, SWIPE can be used as a beautifully designed picture frame and allows you to easily change photos whenever you want. It takes just a moment to remove the front panel and you can relive the memories that bring a smile to your face.

### Put in on display...

You can put it on the dresser with your favorite family photos or hang it on the wall, among other photographs. It not only looks beautiful, but also reacts to your gestures.

SWIPE doesn't have to be used as a decoration. You can hide the device under a kitchen counter, coffee table or desk. SWIPE is magical, so it reacts even through those surfaces! Swipe your hand over it that's enough to turn on lights or radio.