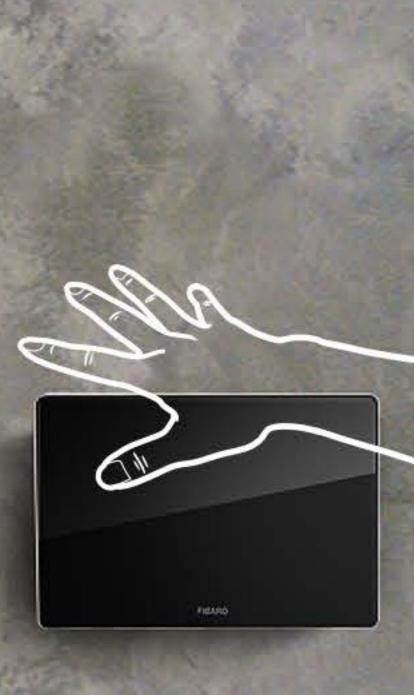

Actions speak louder than words.

It's really easy. Raise your hand and swipe it down to turn off the lights. Move your hand up for the color LED lights to turn on and light up the room. Swipe to the right if you want to turn the TV and other electronics off. What is your next move?

### Magic sensor

Monitors the movements of your hand, recognizing intentional gestures and ignoring random ones.